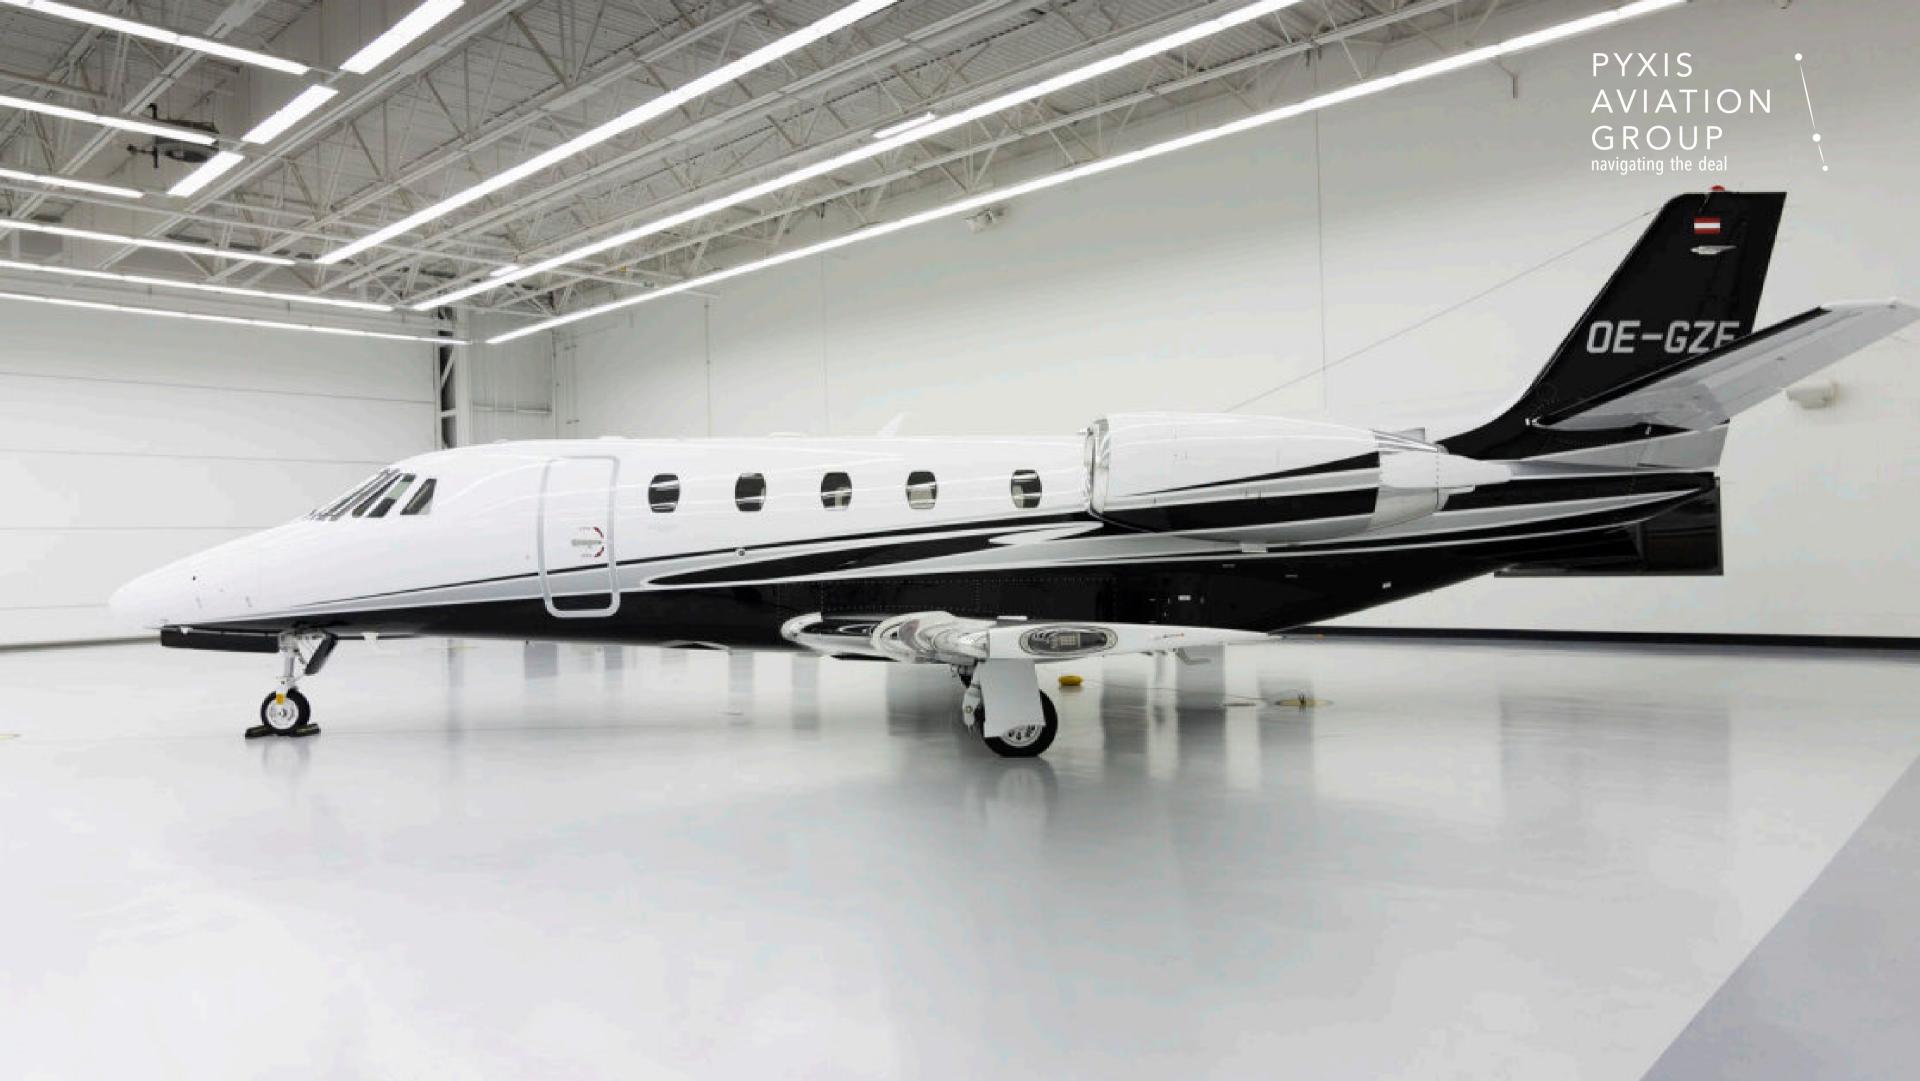

## CESSNA CITATION XLS+ SN 560-6291 OE-GZF

**DELIVERY YEAR** 

TOTAL TIME

LANDINGS

2020

577

436

#### xterior

White fuselage with black lower accents, silver pinstripes, and a black tail with white lettering.