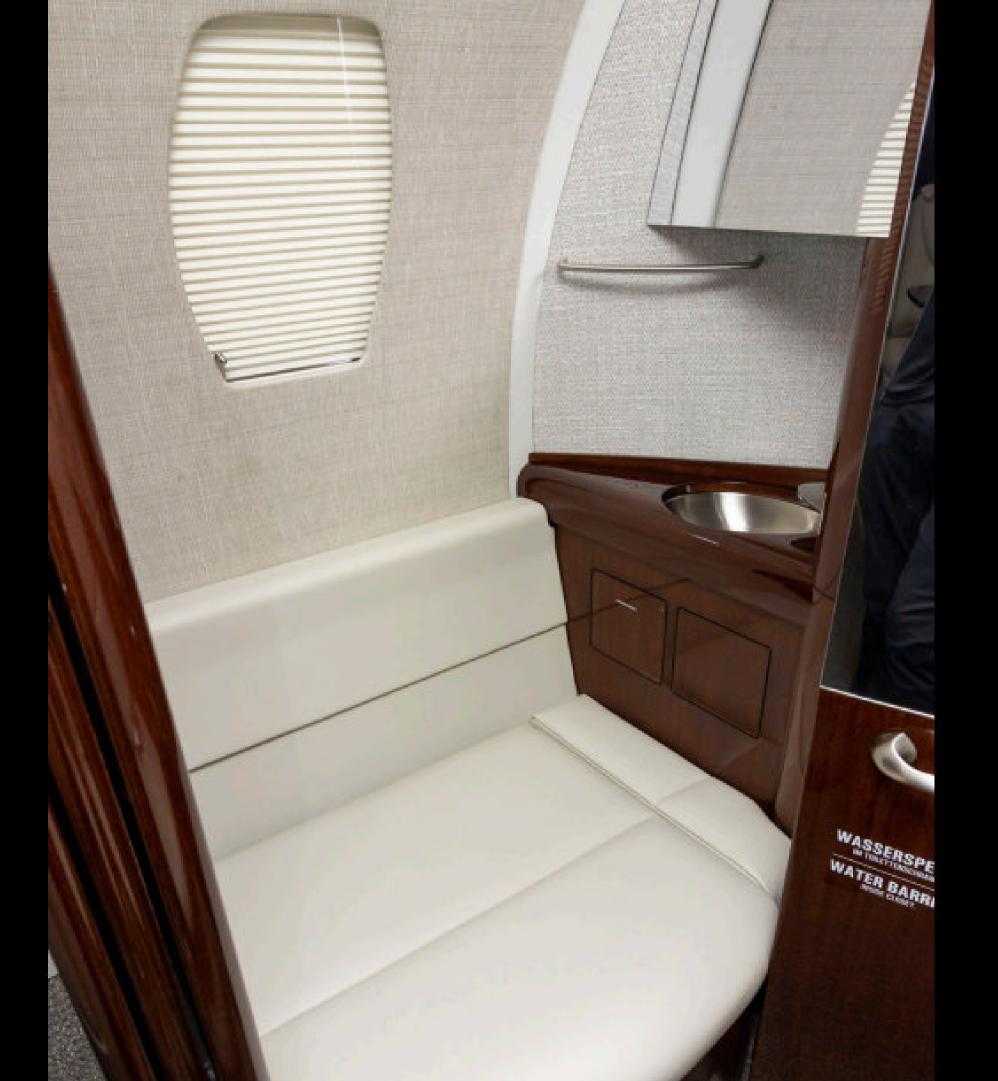

### **Additional Equipment**

Cockpit ADS-B Out

| Interior           |                                                                              |
|--------------------|------------------------------------------------------------------------------|
| Configuration/PAX: | Executive/9 passengers                                                       |
| Seating:           | Dual forward side-facing seats, 4-<br>place club, dual aft single club seats |
| Refreshment:       | Fully-equipped forward refreshment center w/microwave                        |
| Entertainment:     | In-flight entertainment                                                      |
| Lavatory:          | Fully-enclosed belted aft lav                                                |
| Colours:           | Seats: Light beige leather                                                   |
|                    | <b>Sidewalls:</b> Soft cream-colored fabric                                  |
|                    | <b>Wood accents:</b> Dark polished wood (table and side panels)              |
|                    | Carpet: Neutral gray tone                                                    |
|                    | <b>Ceiling:</b> Light-colored, matching sidewalls                            |
|                    | <b>Windows:</b> Silver trim with natural light filtering in.                 |