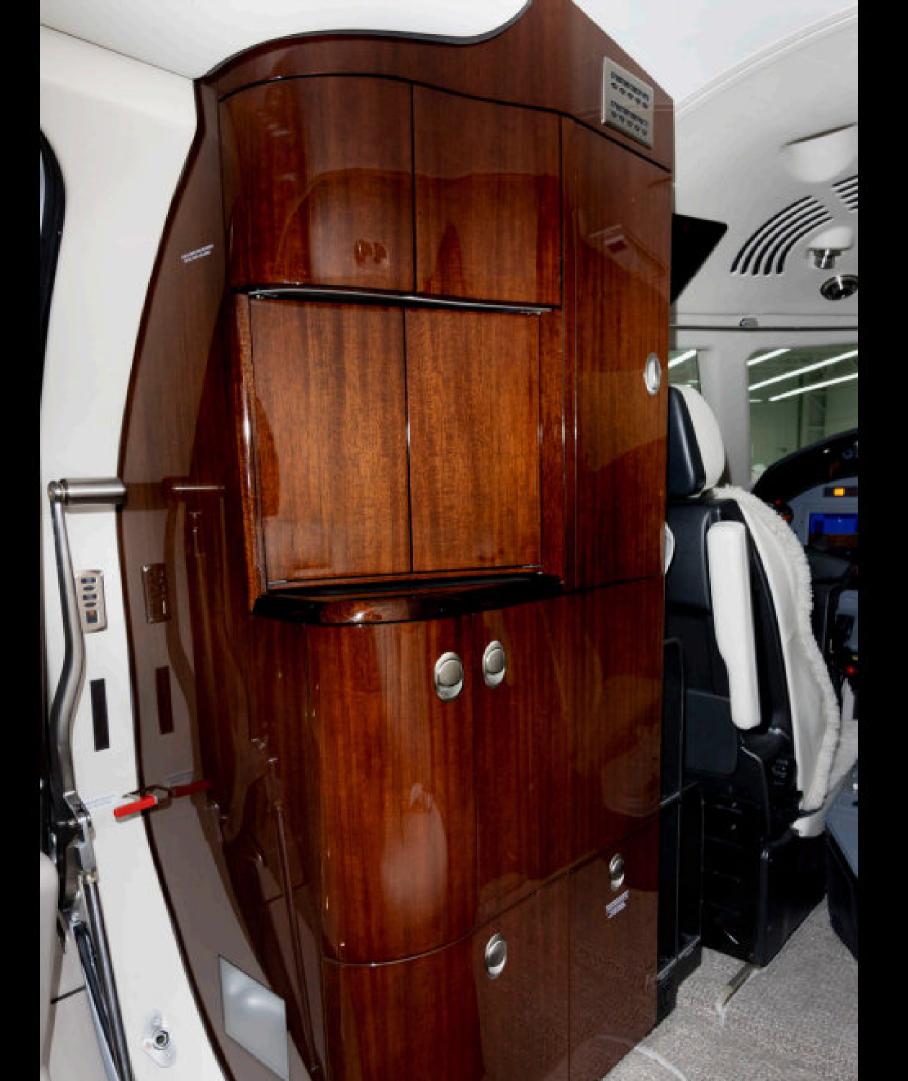

### **Additional Equipment**

Cockpit ADS-B Out

| Interior           |                                                                              |
|--------------------|------------------------------------------------------------------------------|
| Configuration/PAX: | Executive/9 passengers                                                       |
| Seating:           | Dual forward side-facing seats, 4-<br>place club, dual aft single club seats |
| Refreshment:       | Fully-equipped forward refreshment center w/microwave                        |
| Entertainment:     | In-flight entertainment                                                      |
| Lavatory:          | Fully-enclosed belted aft lav                                                |
| Colours:           | Seats: Light beige leather                                                   |
|                    | <b>Sidewalls:</b> Soft cream-colored fabric                                  |
|                    | <b>Wood accents:</b> Dark polished wood (table and side panels)              |
|                    | Carpet: Neutral gray tone                                                    |
|                    | <b>Ceiling:</b> Light-colored, matching sidewalls                            |
|                    | <b>Windows:</b> Silver trim with natural light filtering in.                 |