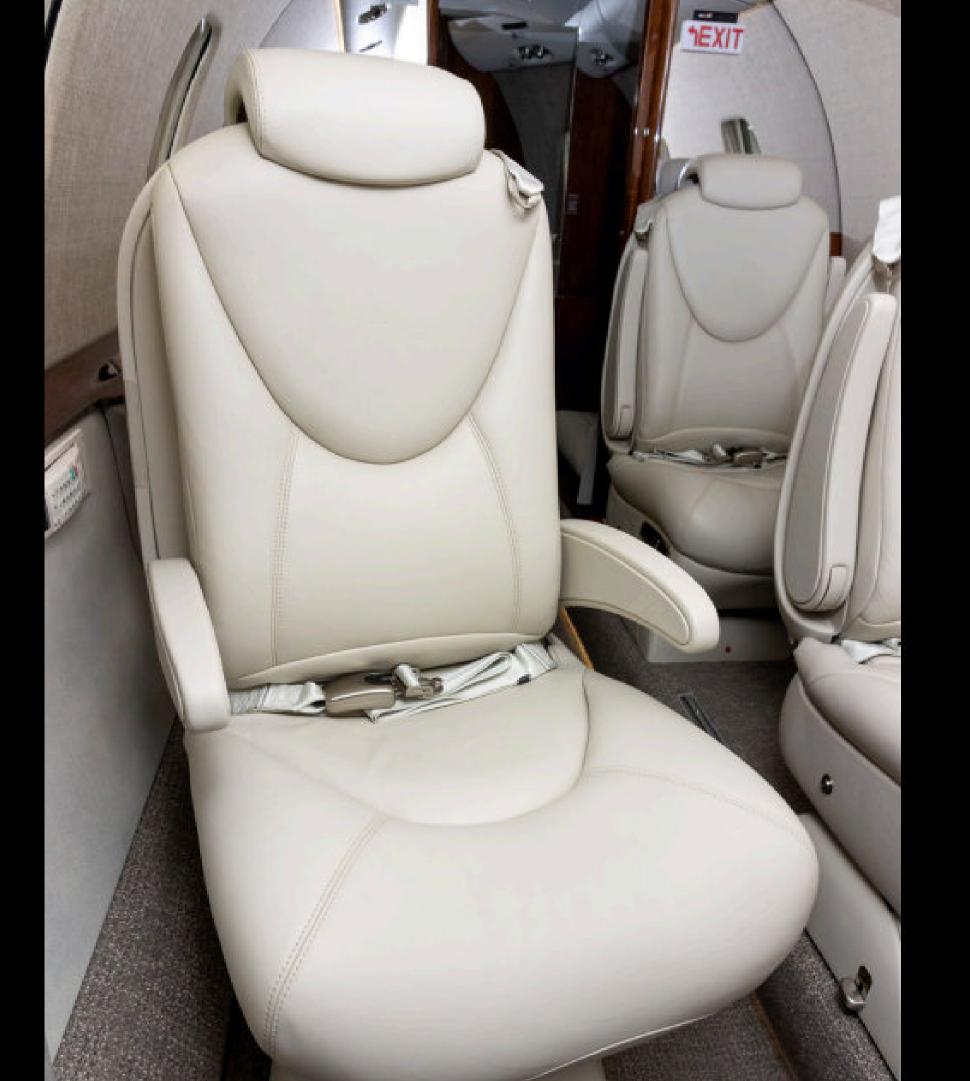

### **Additional Equipment**

Cockpit ADS-B Out

| Interior           |                                                                              |
|--------------------|------------------------------------------------------------------------------|
| Configuration/PAX: | Executive/9 passengers                                                       |
| Seating:           | Dual forward side-facing seats, 4-<br>place club, dual aft single club seats |
| Refreshment:       | Fully-equipped forward refreshment center w/microwave                        |
| Entertainment:     | In-flight entertainment                                                      |
| Lavatory:          | Fully-enclosed belted aft lav                                                |
| Colours:           | Seats: Light beige leather                                                   |
|                    | <b>Sidewalls:</b> Soft cream-colored fabric                                  |
|                    | <b>Wood accents:</b> Dark polished wood (table and side panels)              |
|                    | Carpet: Neutral gray tone                                                    |
|                    | <b>Ceiling:</b> Light-colored, matching sidewalls                            |
|                    | <b>Windows:</b> Silver trim with natural light filtering in.                 |