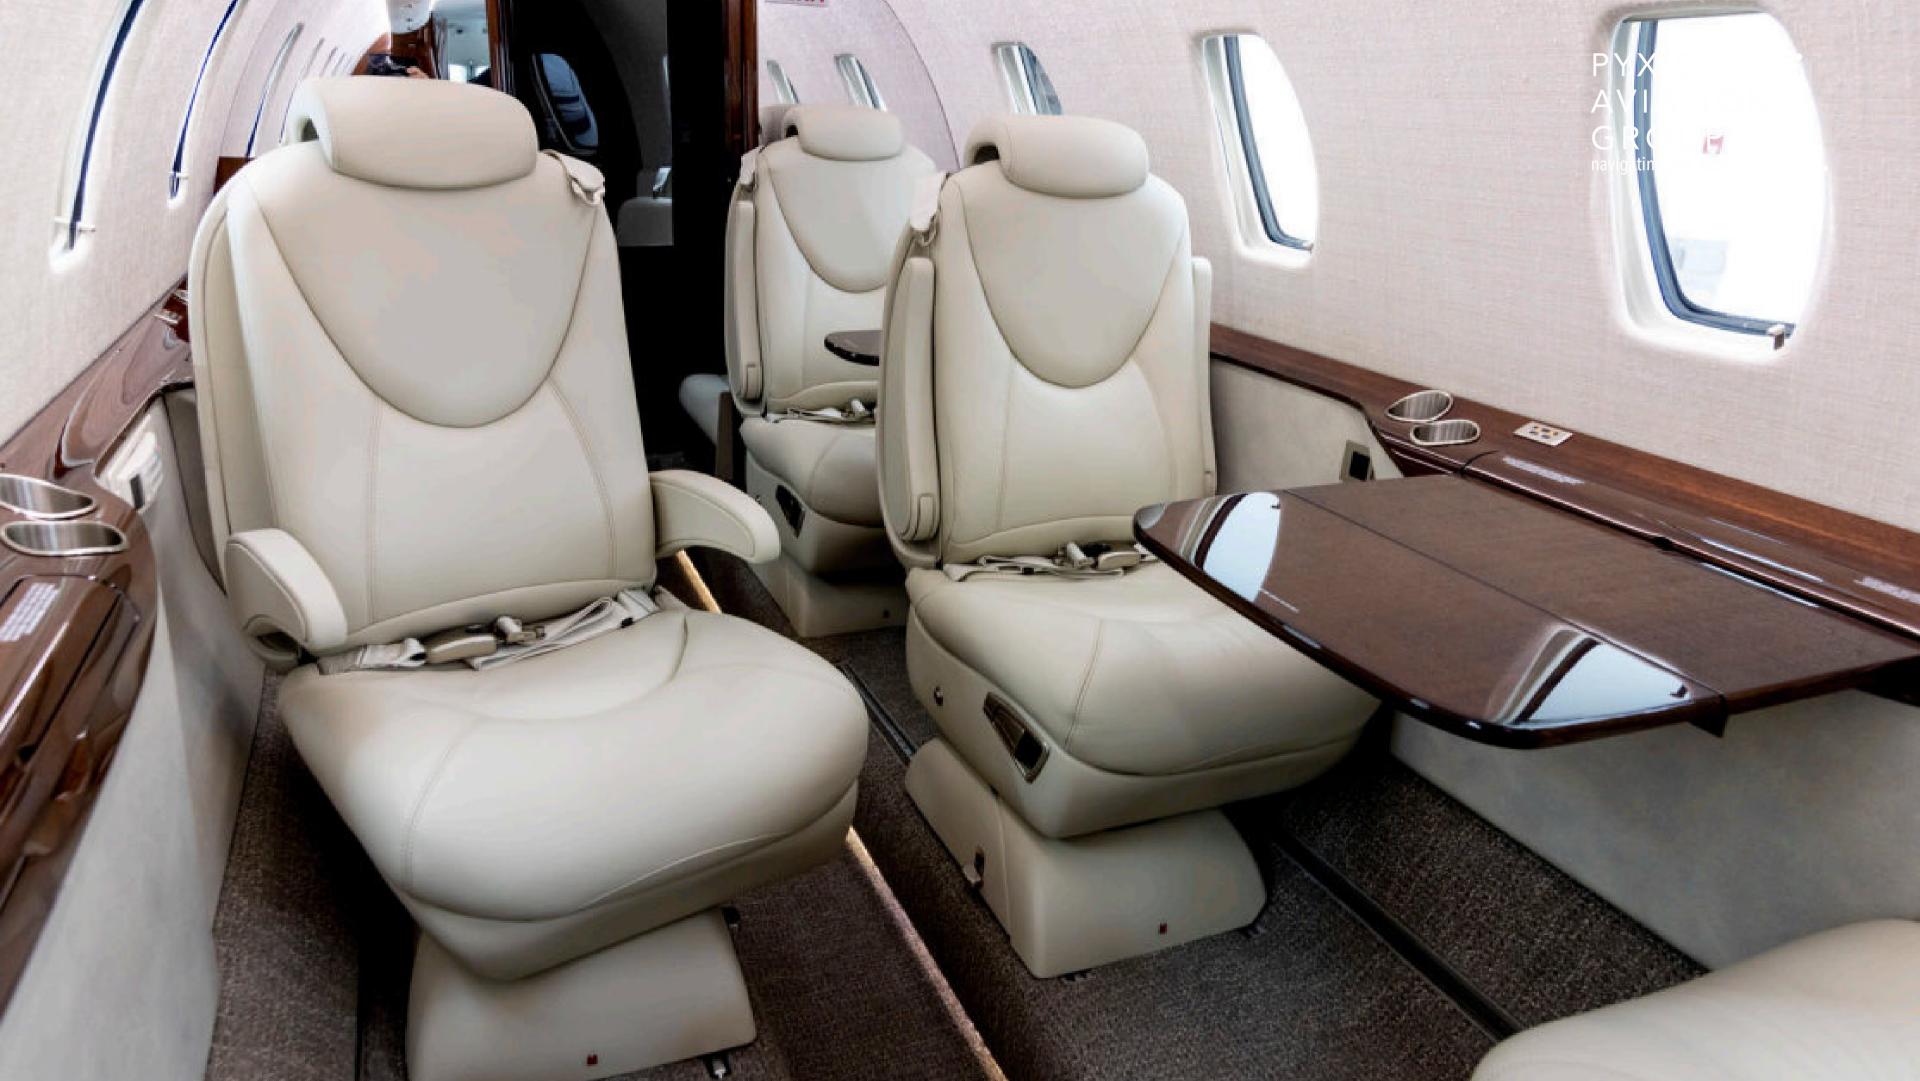

### **Additional Equipment**

Cockpit ADS-B Out

| Interior           |                                                                              |
|--------------------|------------------------------------------------------------------------------|
| Configuration/PAX: | Executive/9 passengers                                                       |
| Seating:           | Dual forward side-facing seats, 4-<br>place club, dual aft single club seats |
| Refreshment:       | Fully-equipped forward refreshment center w/microwave                        |
| Entertainment:     | In-flight entertainment                                                      |
| Lavatory:          | Fully-enclosed belted aft lav                                                |
| Colours:           | Seats: Light beige leather                                                   |
|                    | <b>Sidewalls:</b> Soft cream-colored fabric                                  |
|                    | <b>Wood accents:</b> Dark polished wood (table and side panels)              |
|                    | Carpet: Neutral gray tone                                                    |
|                    | <b>Ceiling:</b> Light-colored, matching sidewalls                            |
|                    | <b>Windows:</b> Silver trim with natural light filtering in.                 |