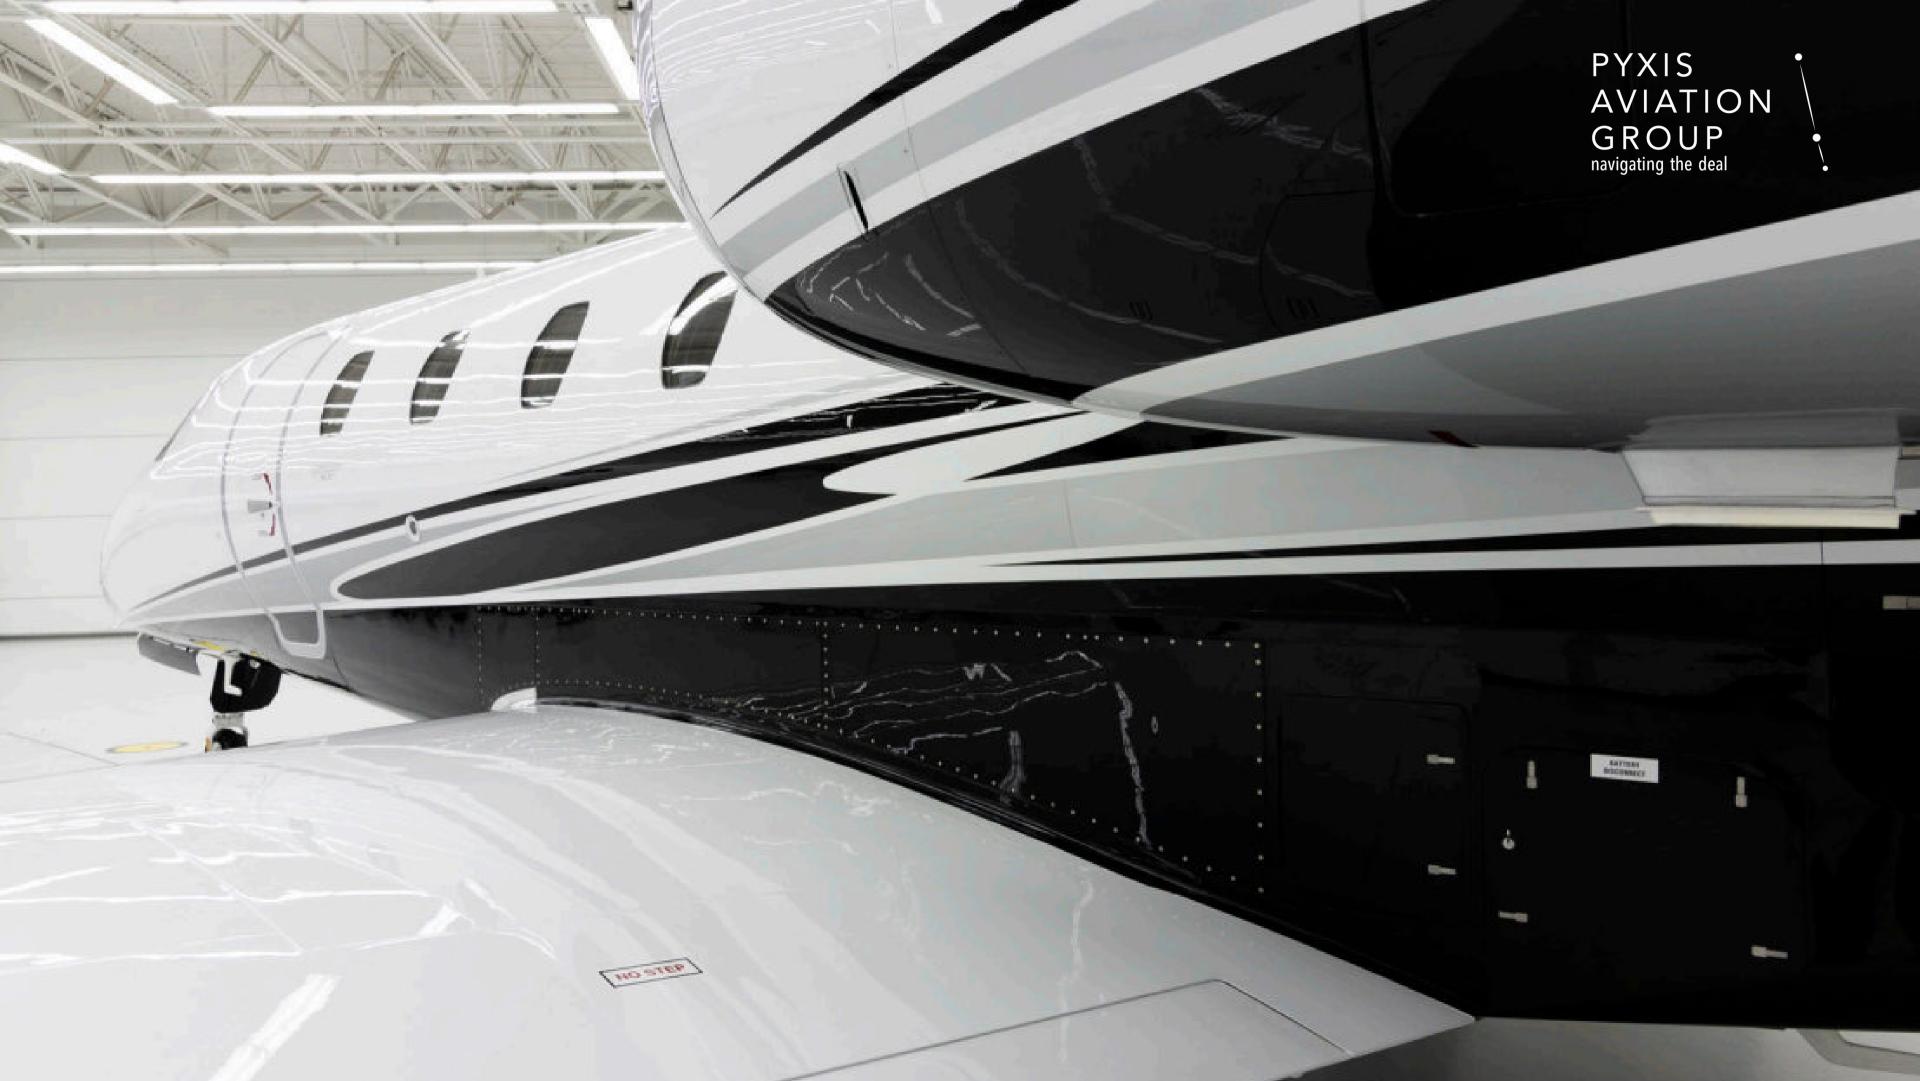

#### xterior

White fuselage with black lower accents, silver pinstripes, and a black tail with white lettering.