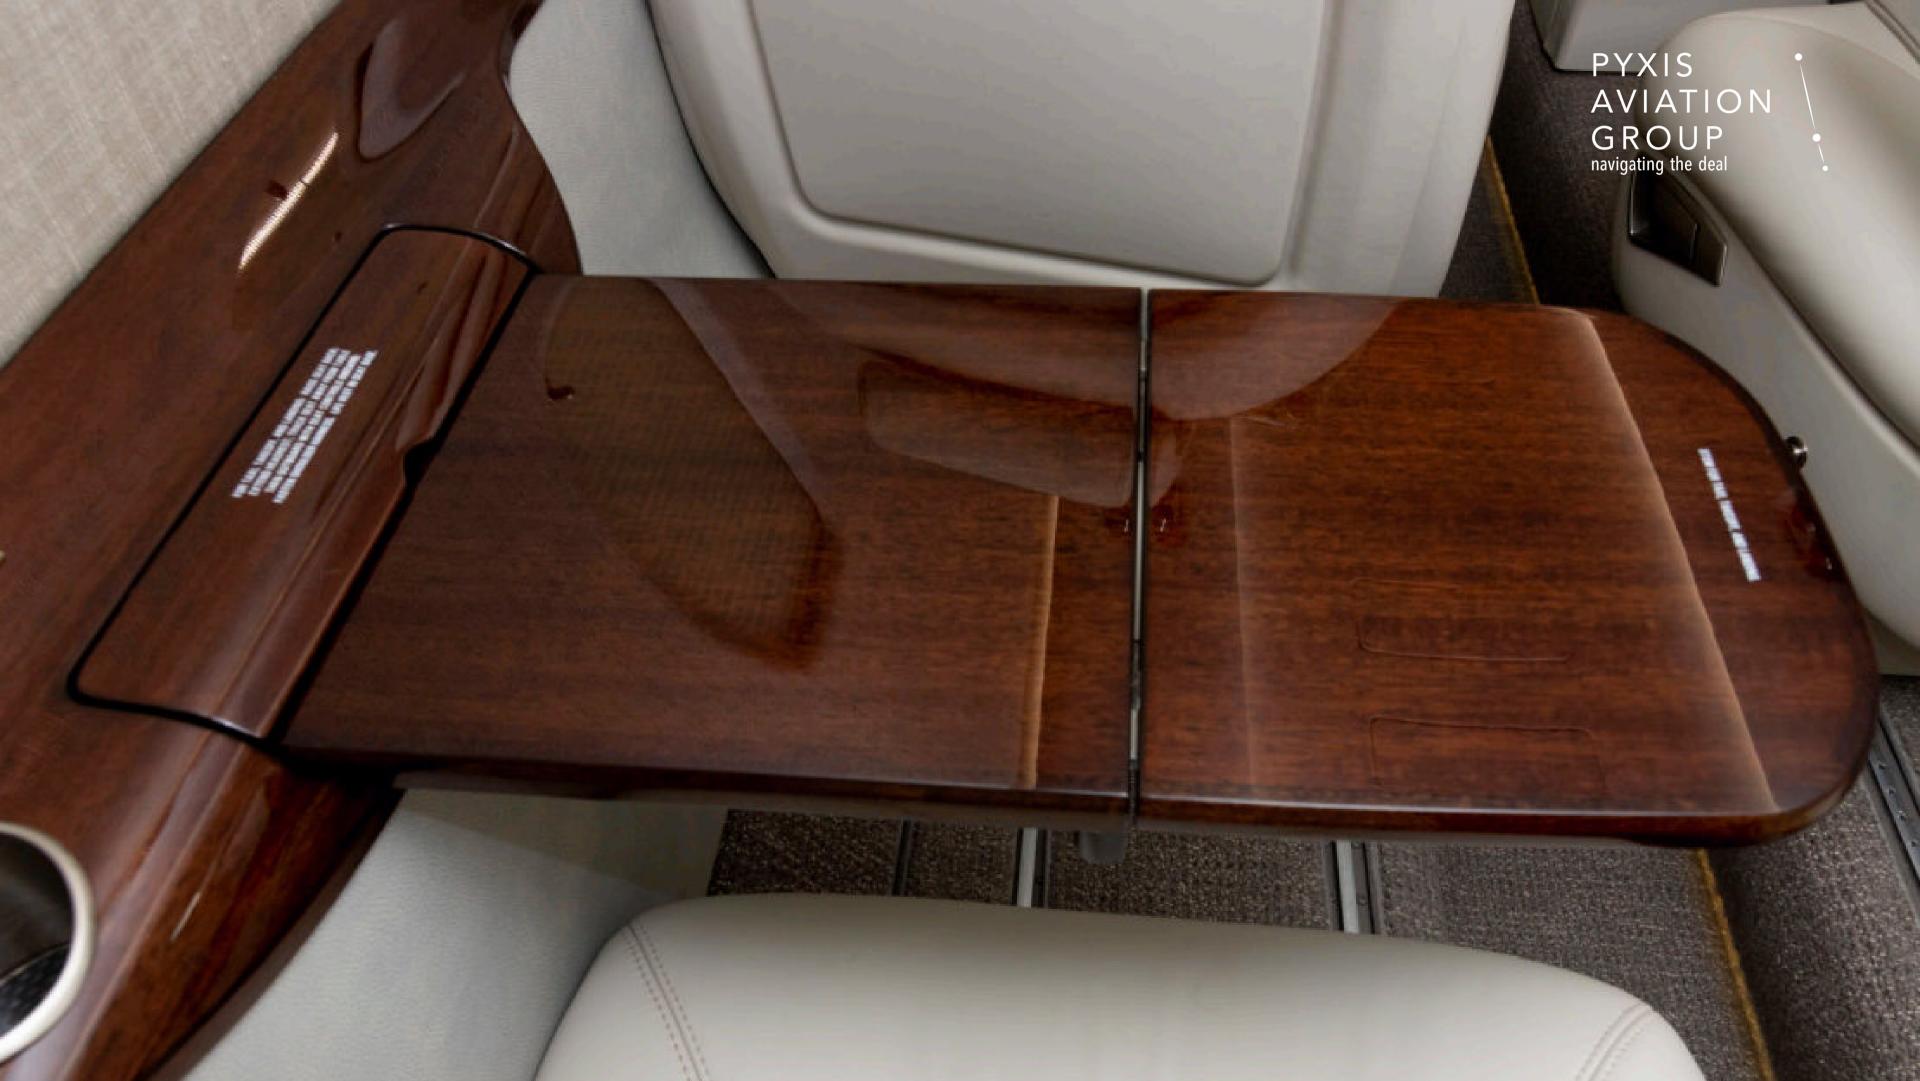

### **Additional Equipment**

Cockpit ADS-B Out

| Interior           |                                                                              |
|--------------------|------------------------------------------------------------------------------|
| Configuration/PAX: | Executive/9 passengers                                                       |
| Seating:           | Dual forward side-facing seats, 4-<br>place club, dual aft single club seats |
| Refreshment:       | Fully-equipped forward refreshment center w/microwave                        |
| Entertainment:     | In-flight entertainment                                                      |
| Lavatory:          | Fully-enclosed belted aft lav                                                |
| Colours:           | Seats: Light beige leather                                                   |
|                    | <b>Sidewalls:</b> Soft cream-colored fabric                                  |
|                    | <b>Wood accents:</b> Dark polished wood (table and side panels)              |
|                    | Carpet: Neutral gray tone                                                    |
|                    | <b>Ceiling:</b> Light-colored, matching sidewalls                            |
|                    | <b>Windows:</b> Silver trim with natural light filtering in.                 |