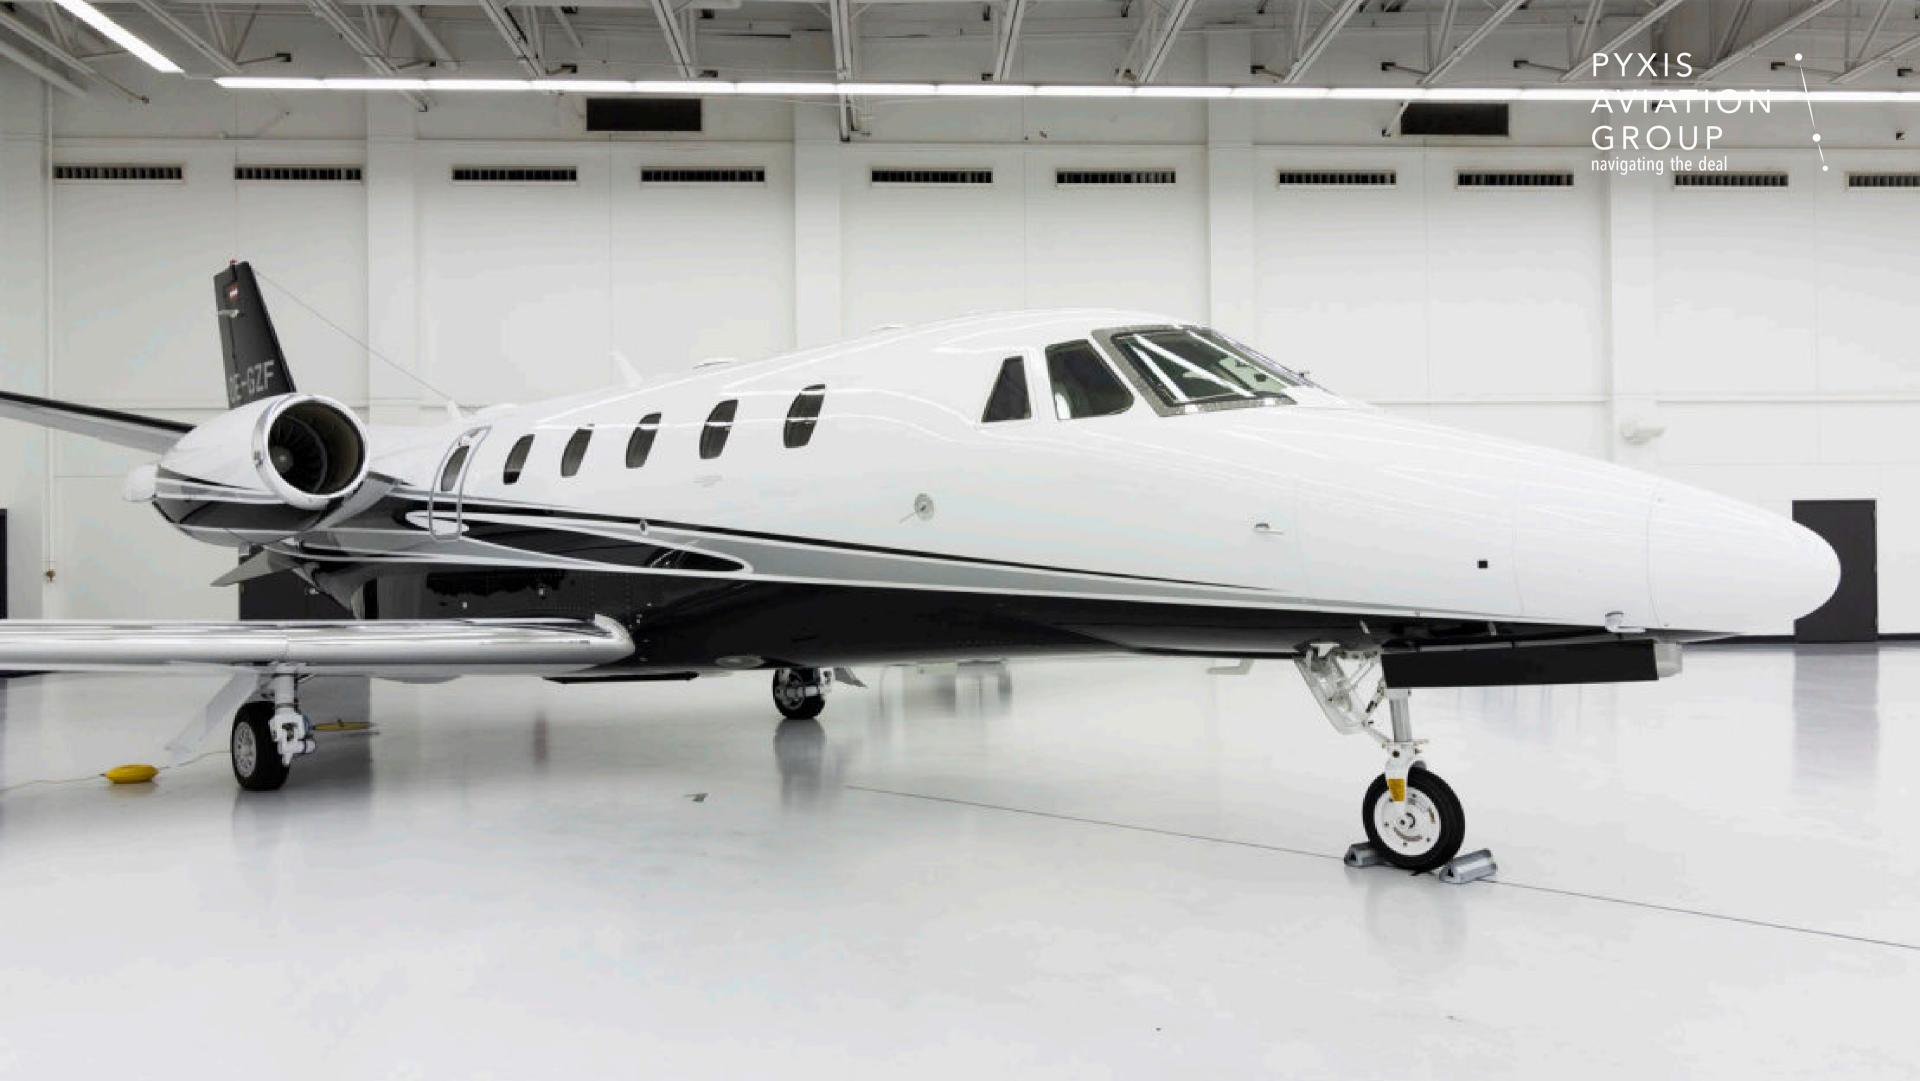

#### xterior

White fuselage with black lower accents, silver pinstripes, and a black tail with white lettering.