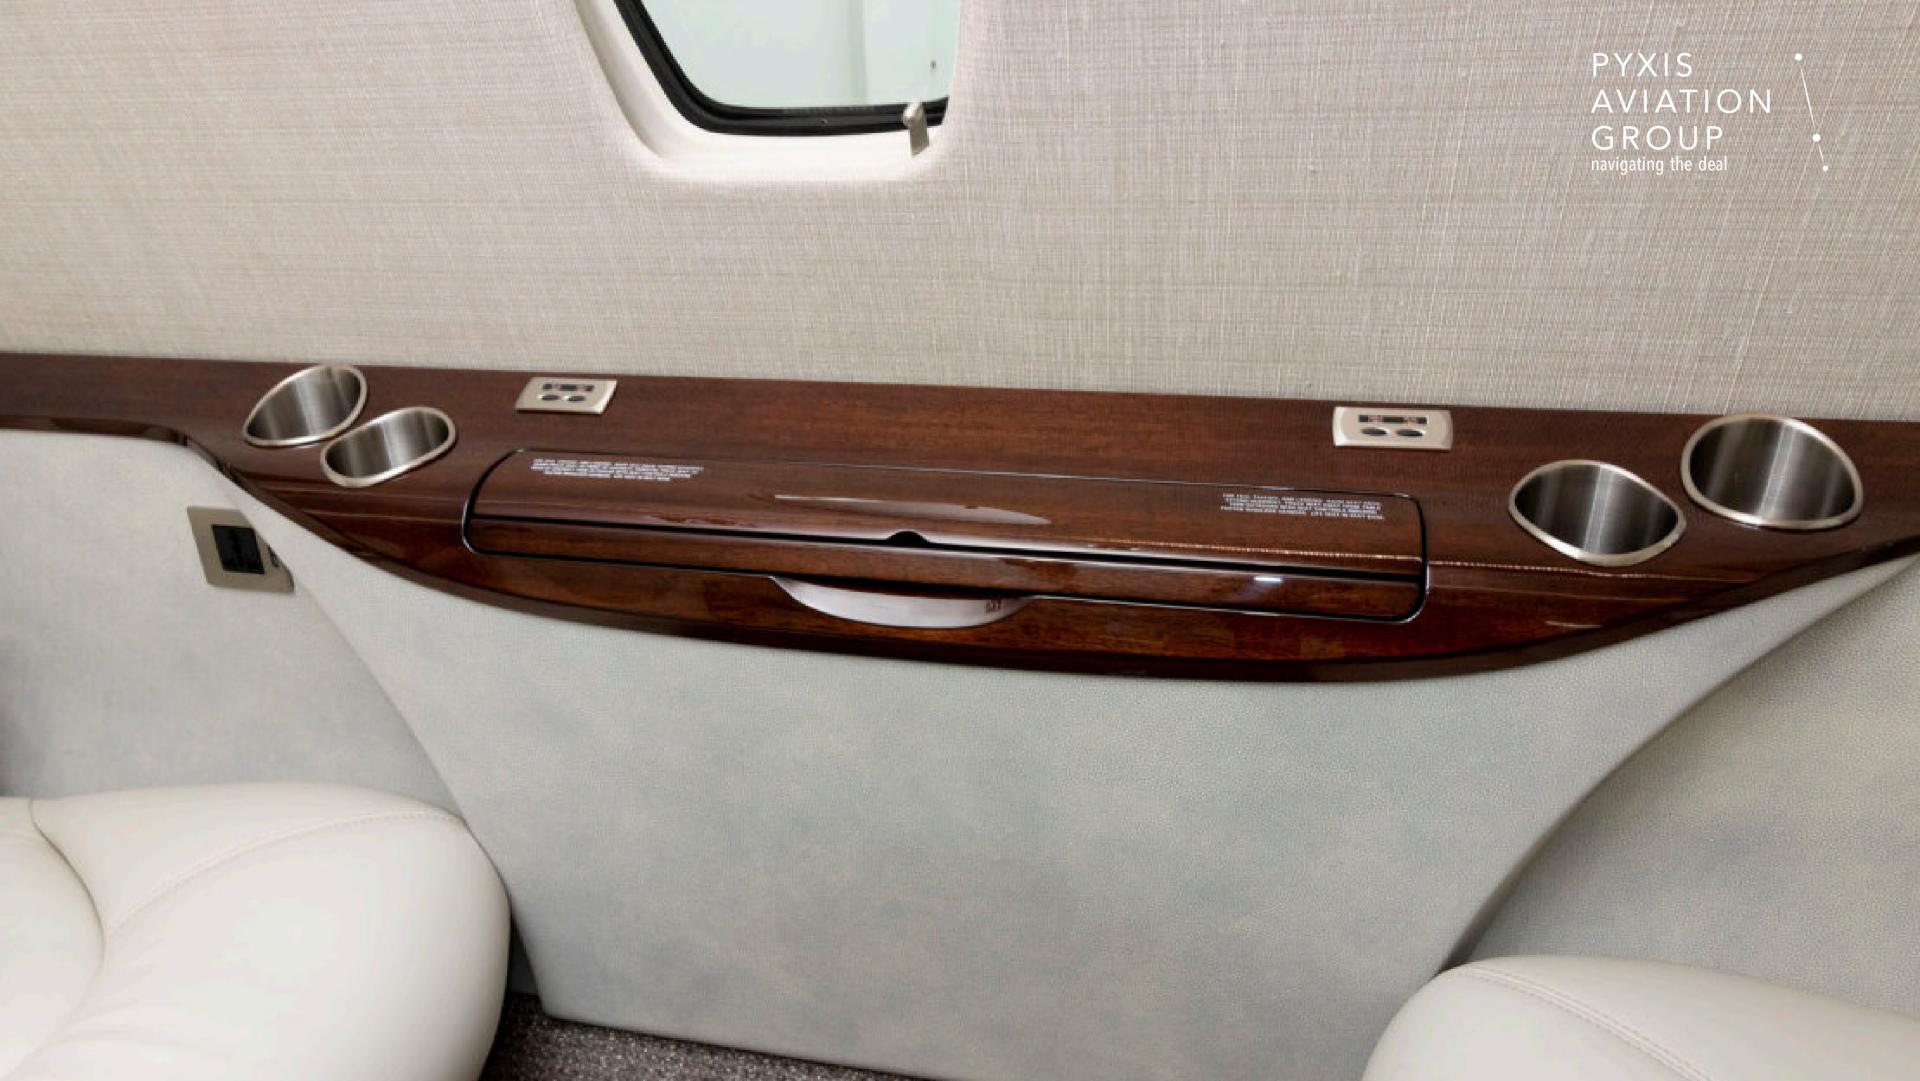

### **Additional Equipment**

Cockpit ADS-B Out

| Interior           |                                                                              |
|--------------------|------------------------------------------------------------------------------|
| Configuration/PAX: | Executive/9 passengers                                                       |
| Seating:           | Dual forward side-facing seats, 4-<br>place club, dual aft single club seats |
| Refreshment:       | Fully-equipped forward refreshment center w/microwave                        |
| Entertainment:     | In-flight entertainment                                                      |
| Lavatory:          | Fully-enclosed belted aft lav                                                |
| Colours:           | Seats: Light beige leather                                                   |
|                    | <b>Sidewalls:</b> Soft cream-colored fabric                                  |
|                    | <b>Wood accents:</b> Dark polished wood (table and side panels)              |
|                    | Carpet: Neutral gray tone                                                    |
|                    | <b>Ceiling:</b> Light-colored, matching sidewalls                            |
|                    | <b>Windows:</b> Silver trim with natural light filtering in.                 |