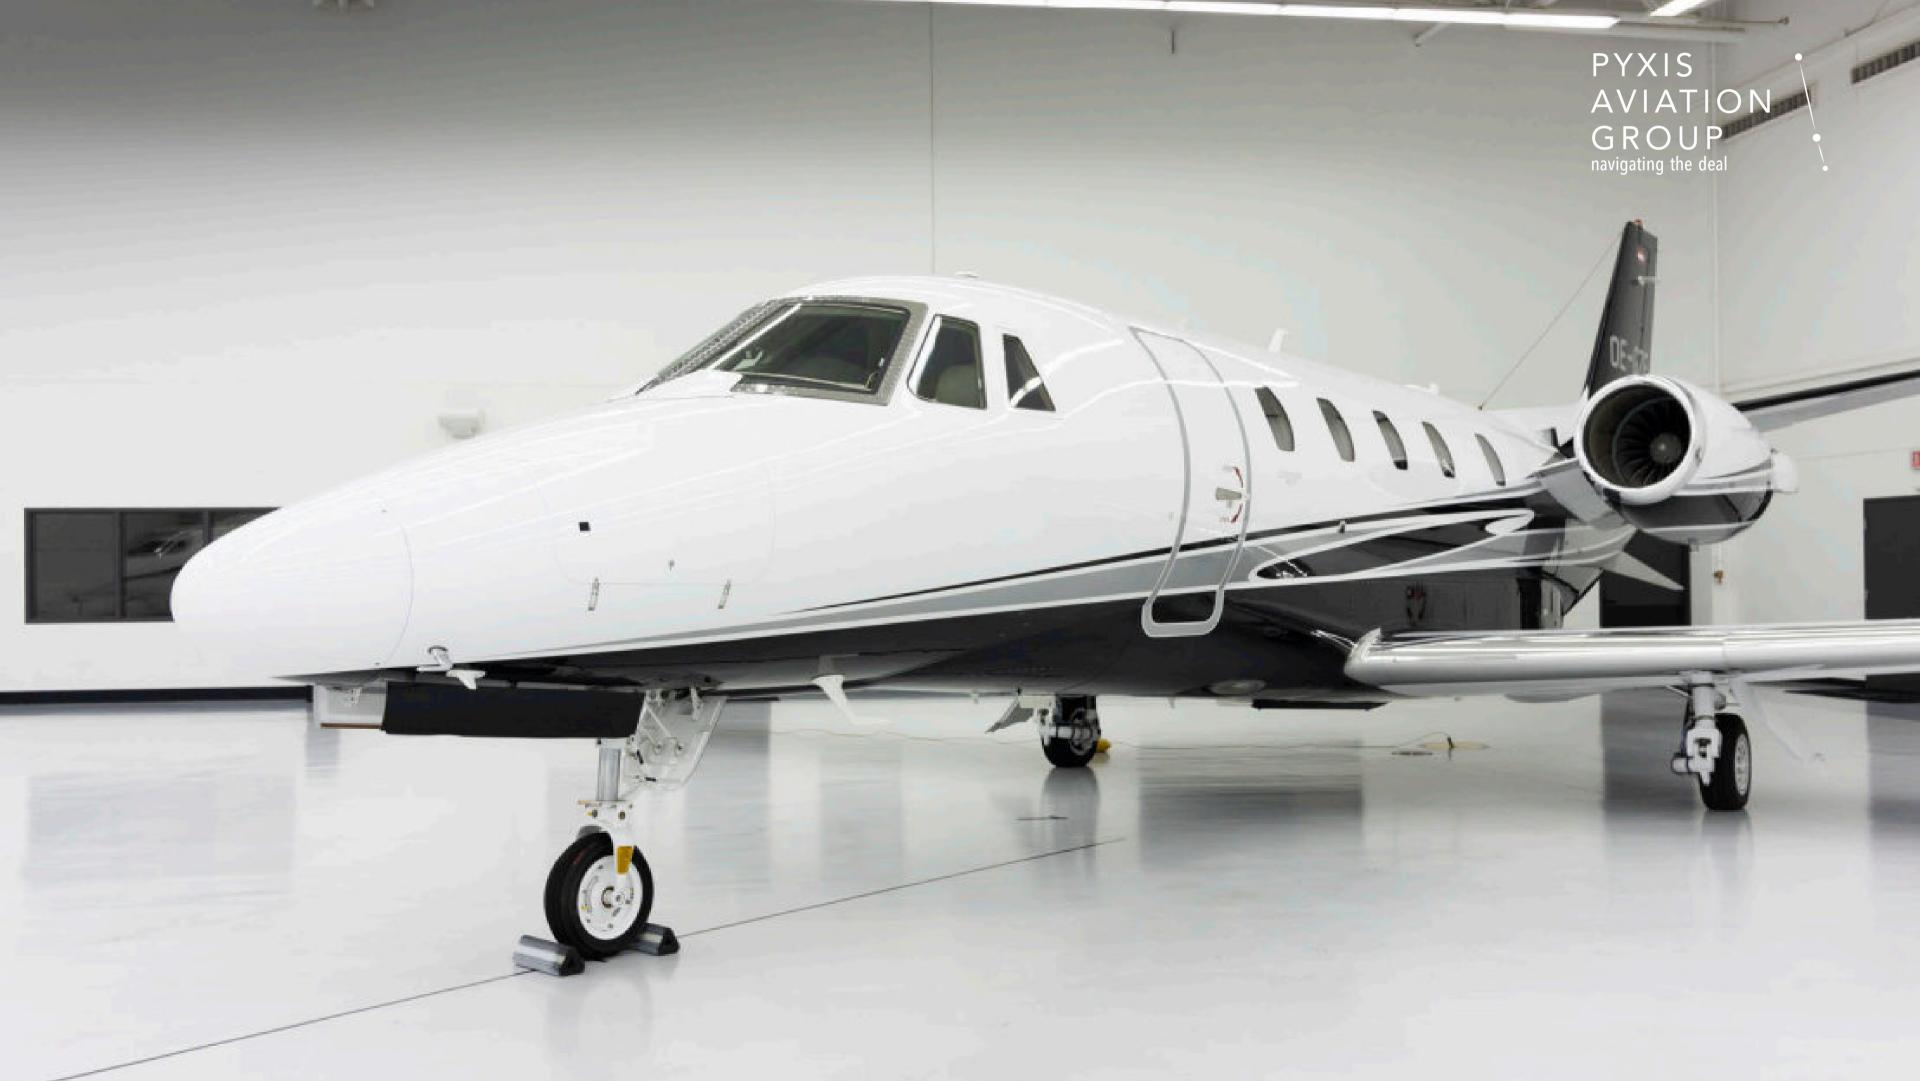

### **Additional Equipment**

Cockpit ADS-B Out

| Interior           |                                                                              |
|--------------------|------------------------------------------------------------------------------|
| Configuration/PAX: | Executive/9 passengers                                                       |
| Seating:           | Dual forward side-facing seats, 4-<br>place club, dual aft single club seats |
| Refreshment:       | Fully-equipped forward refreshment center w/microwave                        |
| Entertainment:     | In-flight entertainment                                                      |
| Lavatory:          | Fully-enclosed belted aft lav                                                |
| Colours:           | Seats: Light beige leather                                                   |
|                    | <b>Sidewalls:</b> Soft cream-colored fabric                                  |
|                    | <b>Wood accents:</b> Dark polished wood (table and side panels)              |
|                    | Carpet: Neutral gray tone                                                    |
|                    | <b>Ceiling:</b> Light-colored, matching sidewalls                            |
|                    | <b>Windows:</b> Silver trim with natural light filtering in.                 |

#### xterior

White fuselage with black lower accents, silver pinstripes, and a black tail with white lettering.