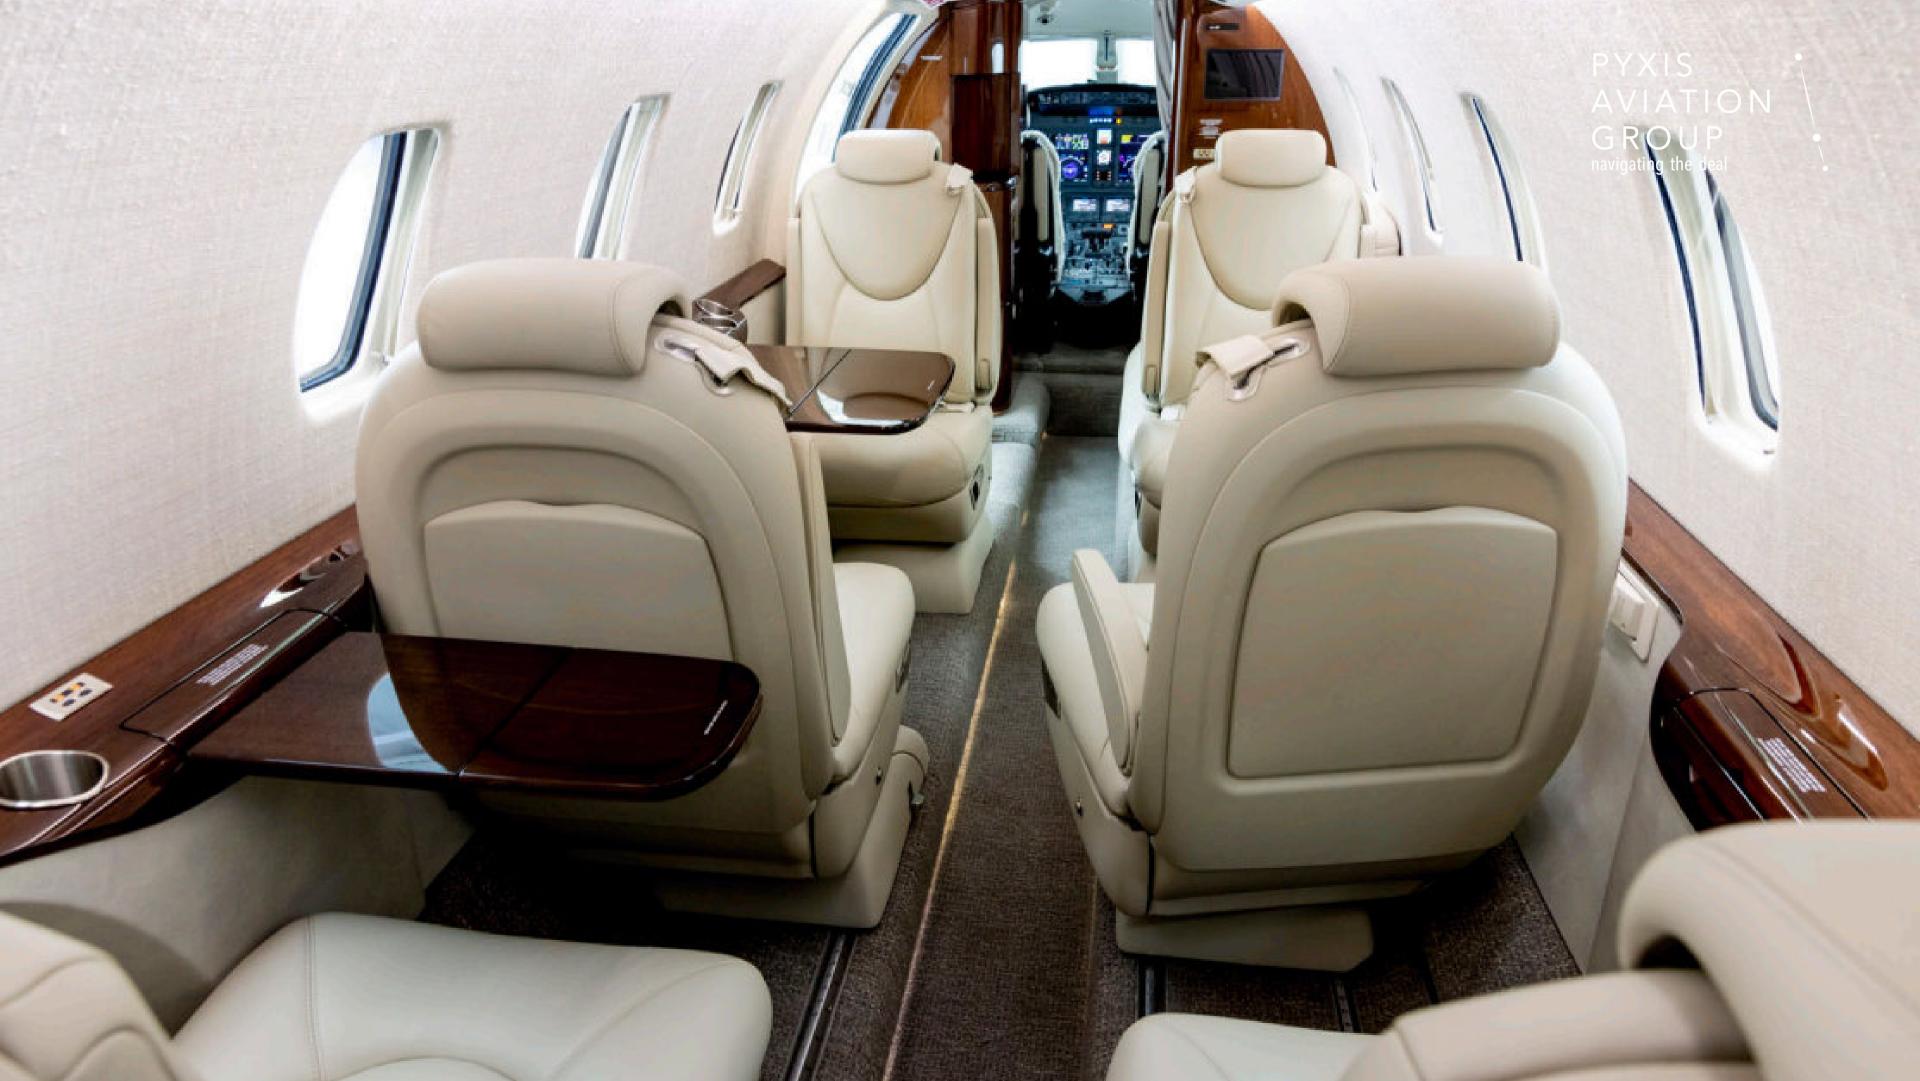

### **Additional Equipment**

Cockpit ADS-B Out

| Interior           |                                                                              |
|--------------------|------------------------------------------------------------------------------|
| Configuration/PAX: | Executive/9 passengers                                                       |
| Seating:           | Dual forward side-facing seats, 4-<br>place club, dual aft single club seats |
| Refreshment:       | Fully-equipped forward refreshment center w/microwave                        |
| Entertainment:     | In-flight entertainment                                                      |
| Lavatory:          | Fully-enclosed belted aft lav                                                |
| Colours:           | Seats: Light beige leather                                                   |
|                    | <b>Sidewalls:</b> Soft cream-colored fabric                                  |
|                    | <b>Wood accents:</b> Dark polished wood (table and side panels)              |
|                    | Carpet: Neutral gray tone                                                    |
|                    | <b>Ceiling:</b> Light-colored, matching sidewalls                            |
|                    | <b>Windows:</b> Silver trim with natural light filtering in.                 |