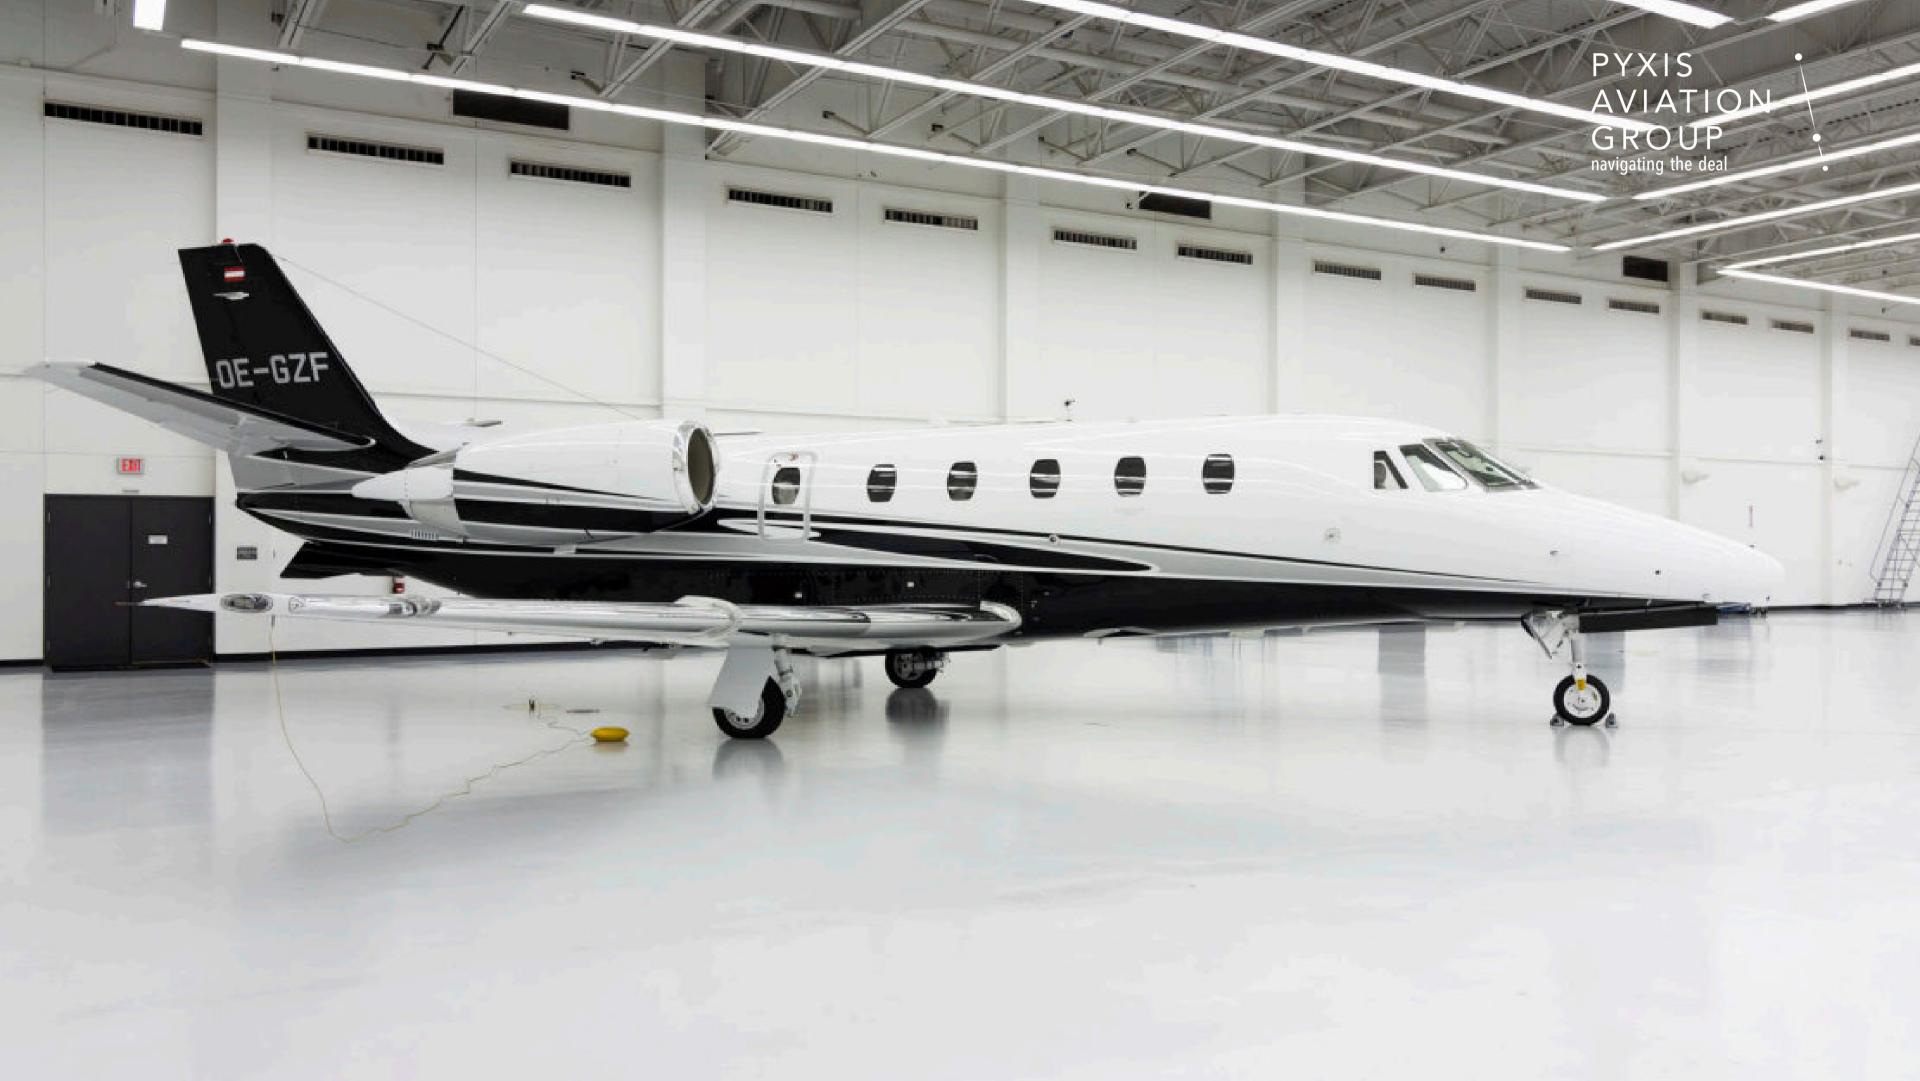

#### xterior

White fuselage with black lower accents, silver pinstripes, and a black tail with white lettering.