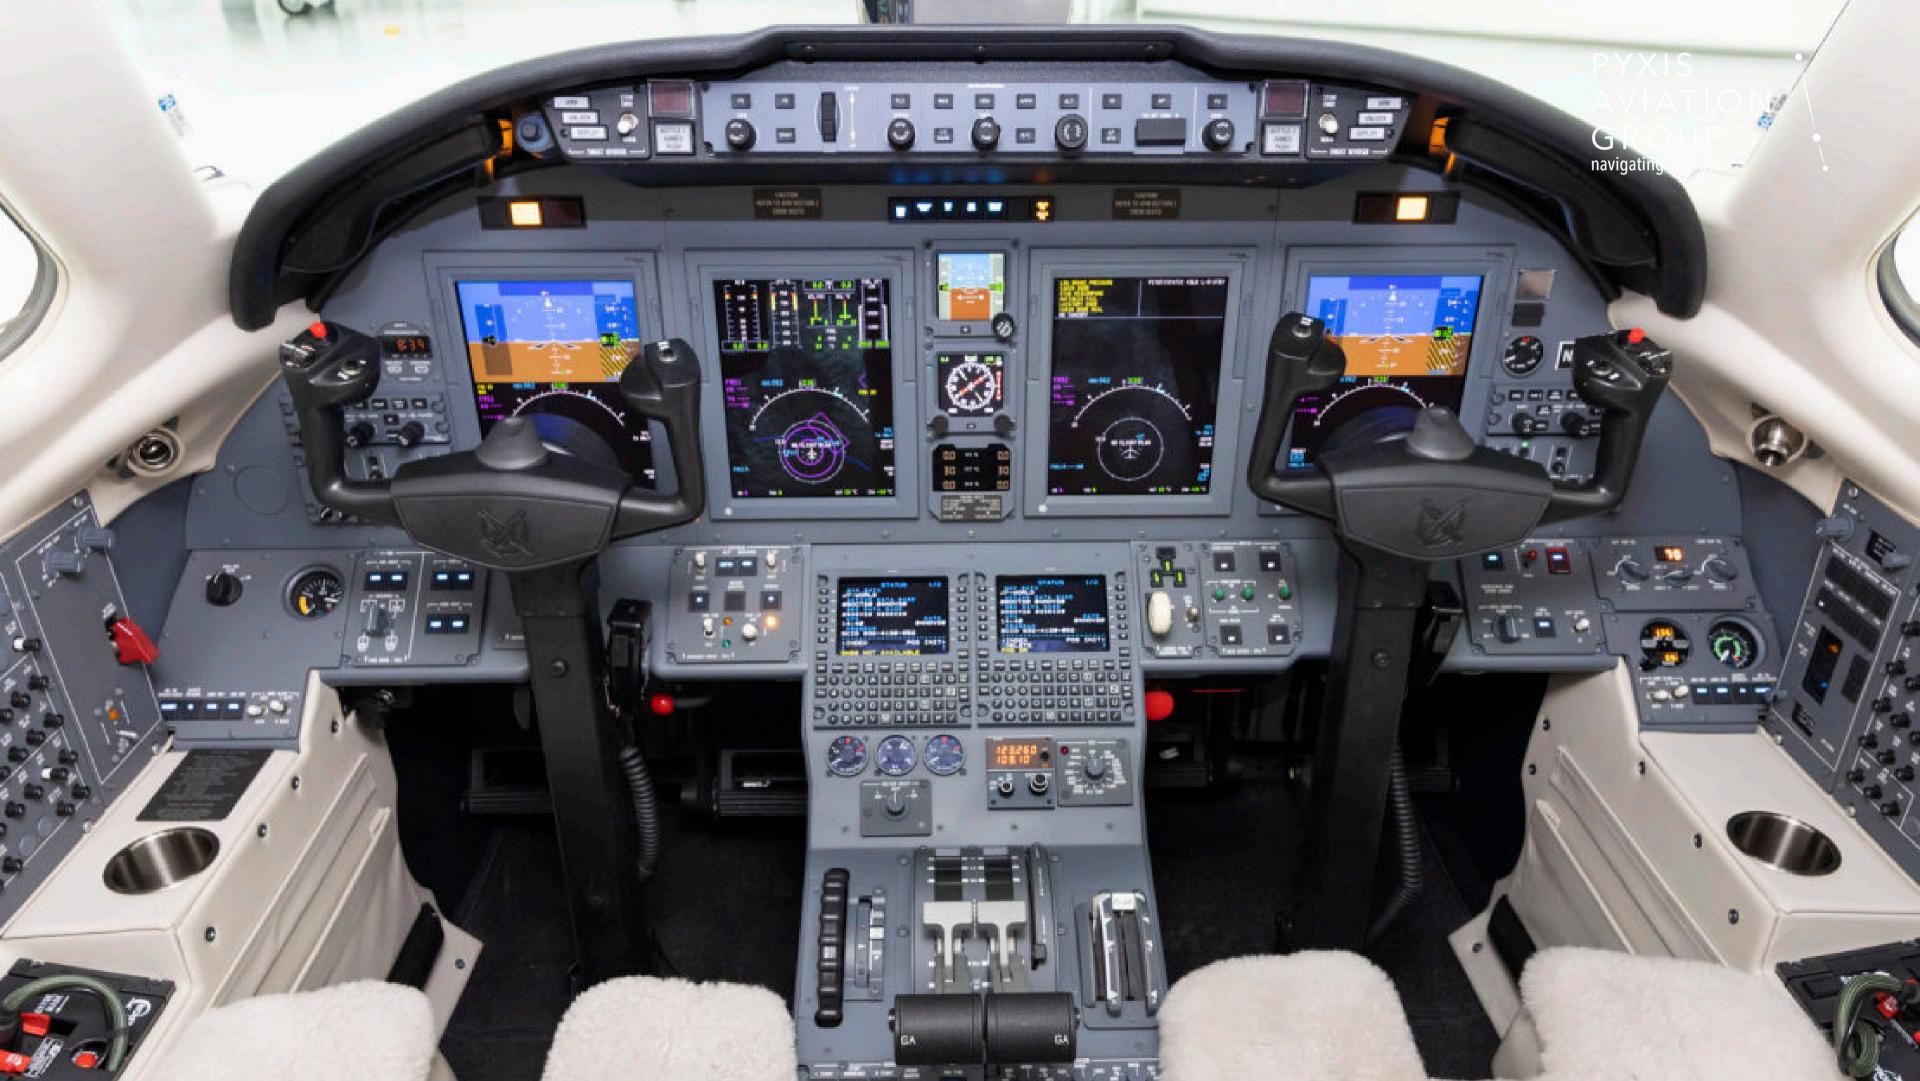

| APU             |        |
|-----------------|--------|
| HONEYWELL RE100 |        |
| Serial Numbers  | P-1093 |
| Time SinceNew   | 252    |
| APUS            | 530    |

| Avionics         |                       |
|------------------|-----------------------|
| Autopilot:       | Collins FGC-3000 IFCS |
| Flight Director: | Collins FGC-3000 IFCS |
| FMS:             | Dual Collins FMC-3000 |
| SATPHONE:        | Yes                   |
|                  |                       |