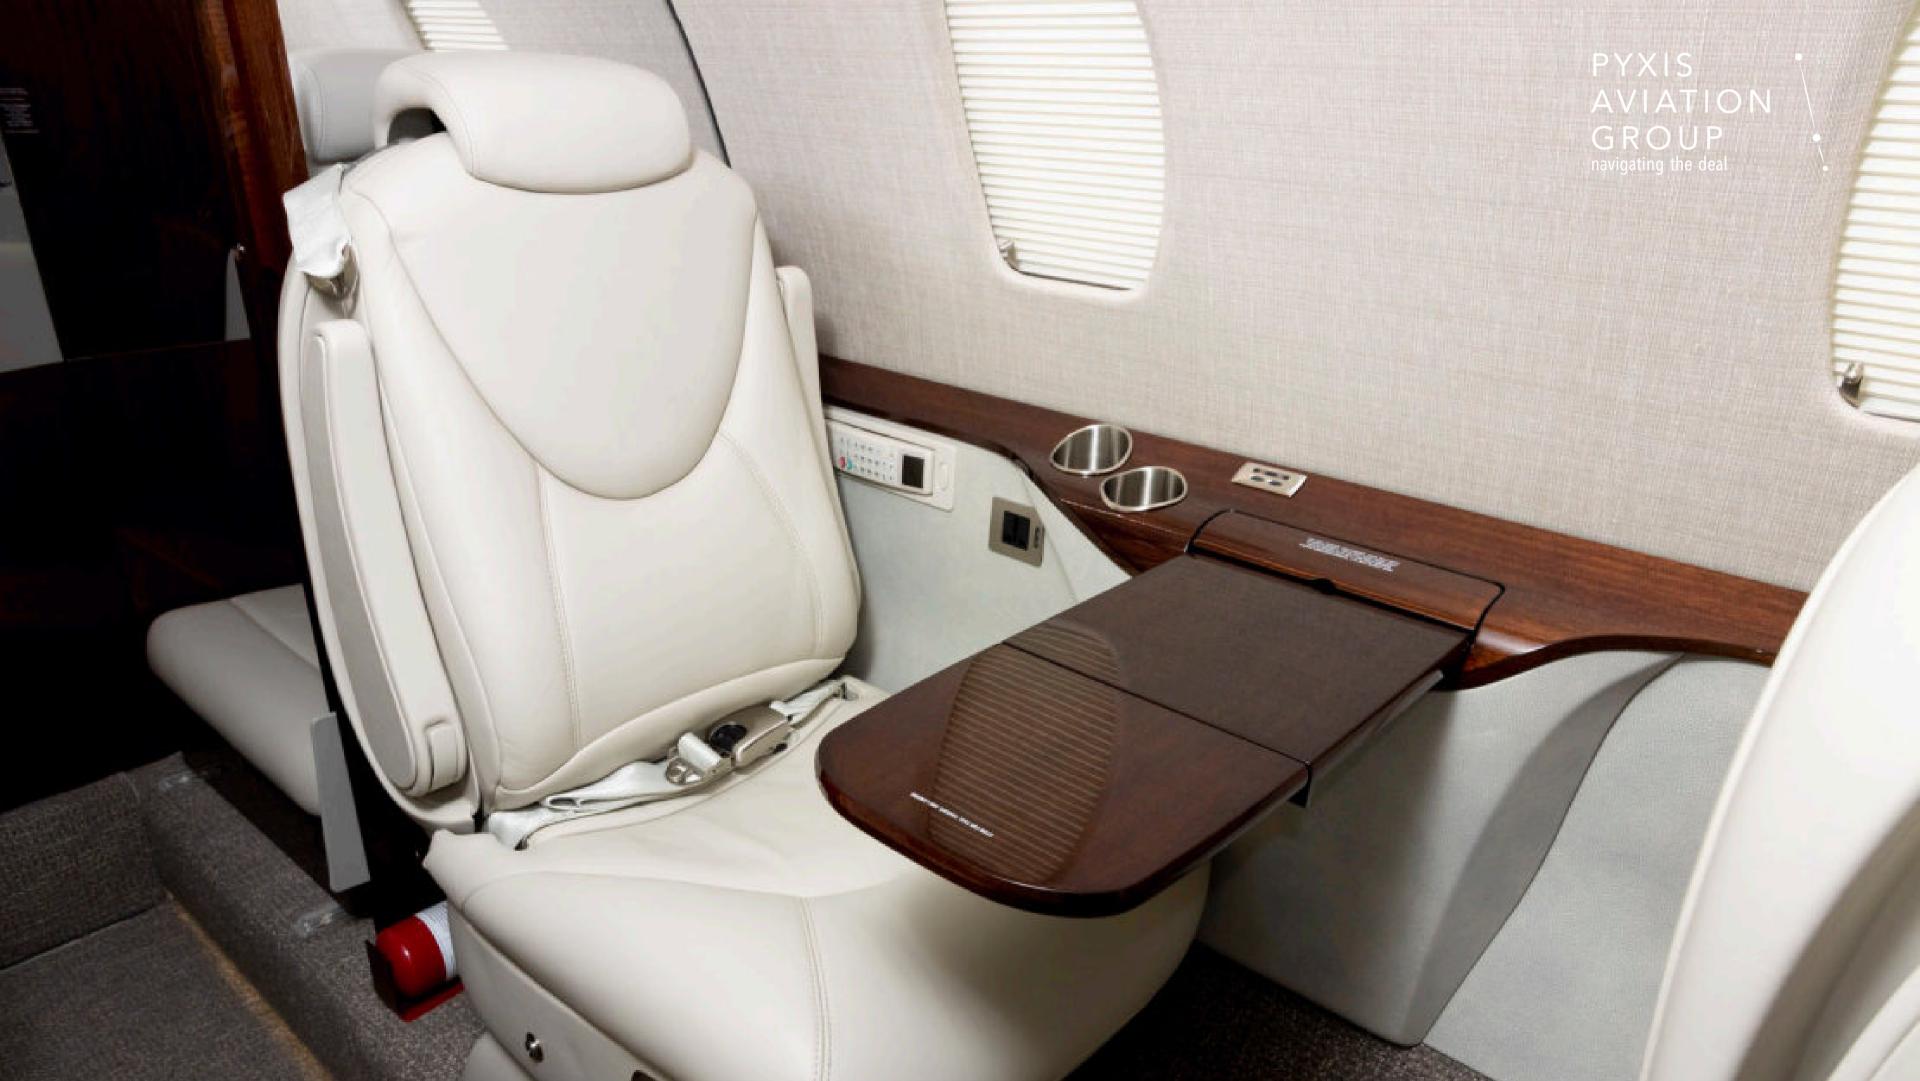

### **Additional Equipment**

Cockpit ADS-B Out

| Interior           |                                                                              |
|--------------------|------------------------------------------------------------------------------|
| Configuration/PAX: | Executive/9 passengers                                                       |
| Seating:           | Dual forward side-facing seats, 4-<br>place club, dual aft single club seats |
| Refreshment:       | Fully-equipped forward refreshment center w/microwave                        |
| Entertainment:     | In-flight entertainment                                                      |
| Lavatory:          | Fully-enclosed belted aft lav                                                |
| Colours:           | Seats: Light beige leather                                                   |
|                    | <b>Sidewalls:</b> Soft cream-colored fabric                                  |
|                    | <b>Wood accents:</b> Dark polished wood (table and side panels)              |
|                    | Carpet: Neutral gray tone                                                    |
|                    | <b>Ceiling:</b> Light-colored, matching sidewalls                            |
|                    | <b>Windows:</b> Silver trim with natural light filtering in.                 |