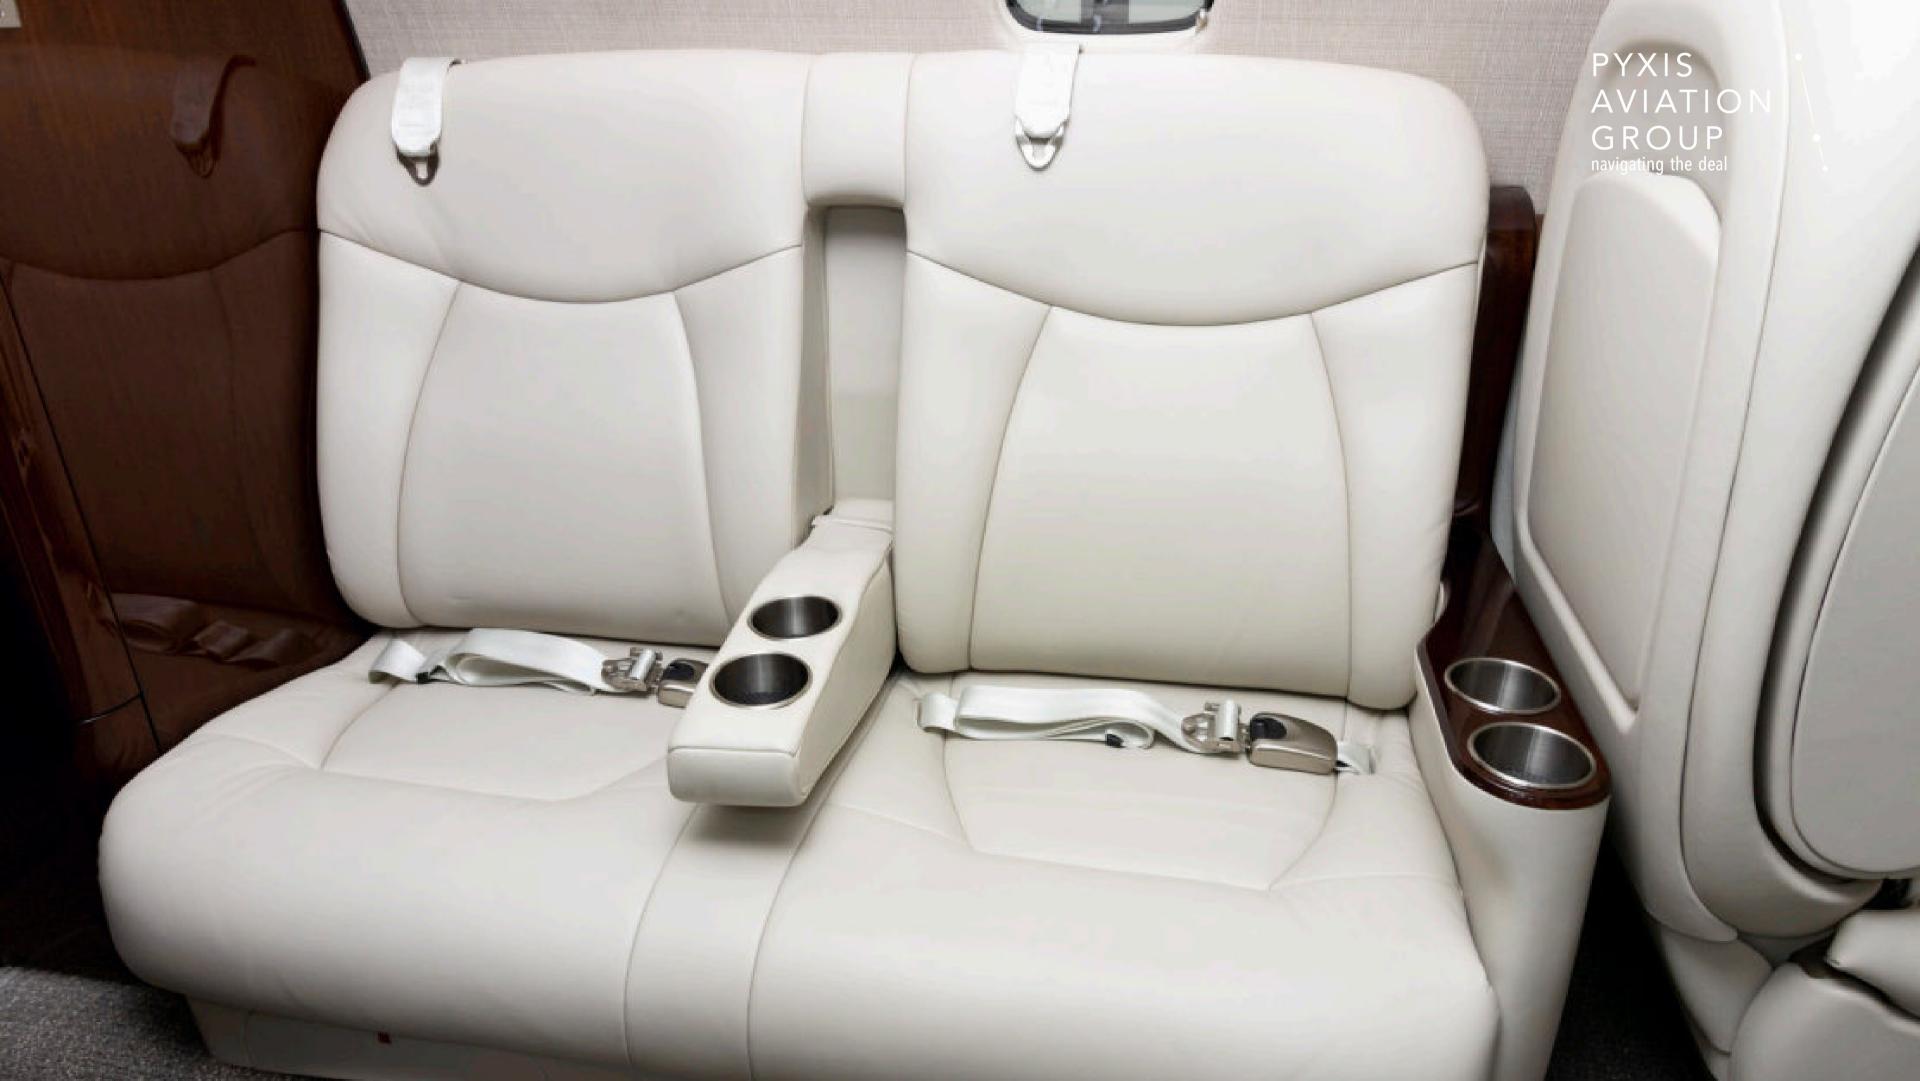

### **Additional Equipment**

Cockpit ADS-B Out

| Interior           |                                                                              |
|--------------------|------------------------------------------------------------------------------|
| Configuration/PAX: | Executive/9 passengers                                                       |
| Seating:           | Dual forward side-facing seats, 4-<br>place club, dual aft single club seats |
| Refreshment:       | Fully-equipped forward refreshment center w/microwave                        |
| Entertainment:     | In-flight entertainment                                                      |
| Lavatory:          | Fully-enclosed belted aft lav                                                |
| Colours:           | Seats: Light beige leather                                                   |
|                    | <b>Sidewalls:</b> Soft cream-colored fabric                                  |
|                    | <b>Wood accents:</b> Dark polished wood (table and side panels)              |
|                    | Carpet: Neutral gray tone                                                    |
|                    | <b>Ceiling:</b> Light-colored, matching sidewalls                            |
|                    | <b>Windows:</b> Silver trim with natural light filtering in.                 |