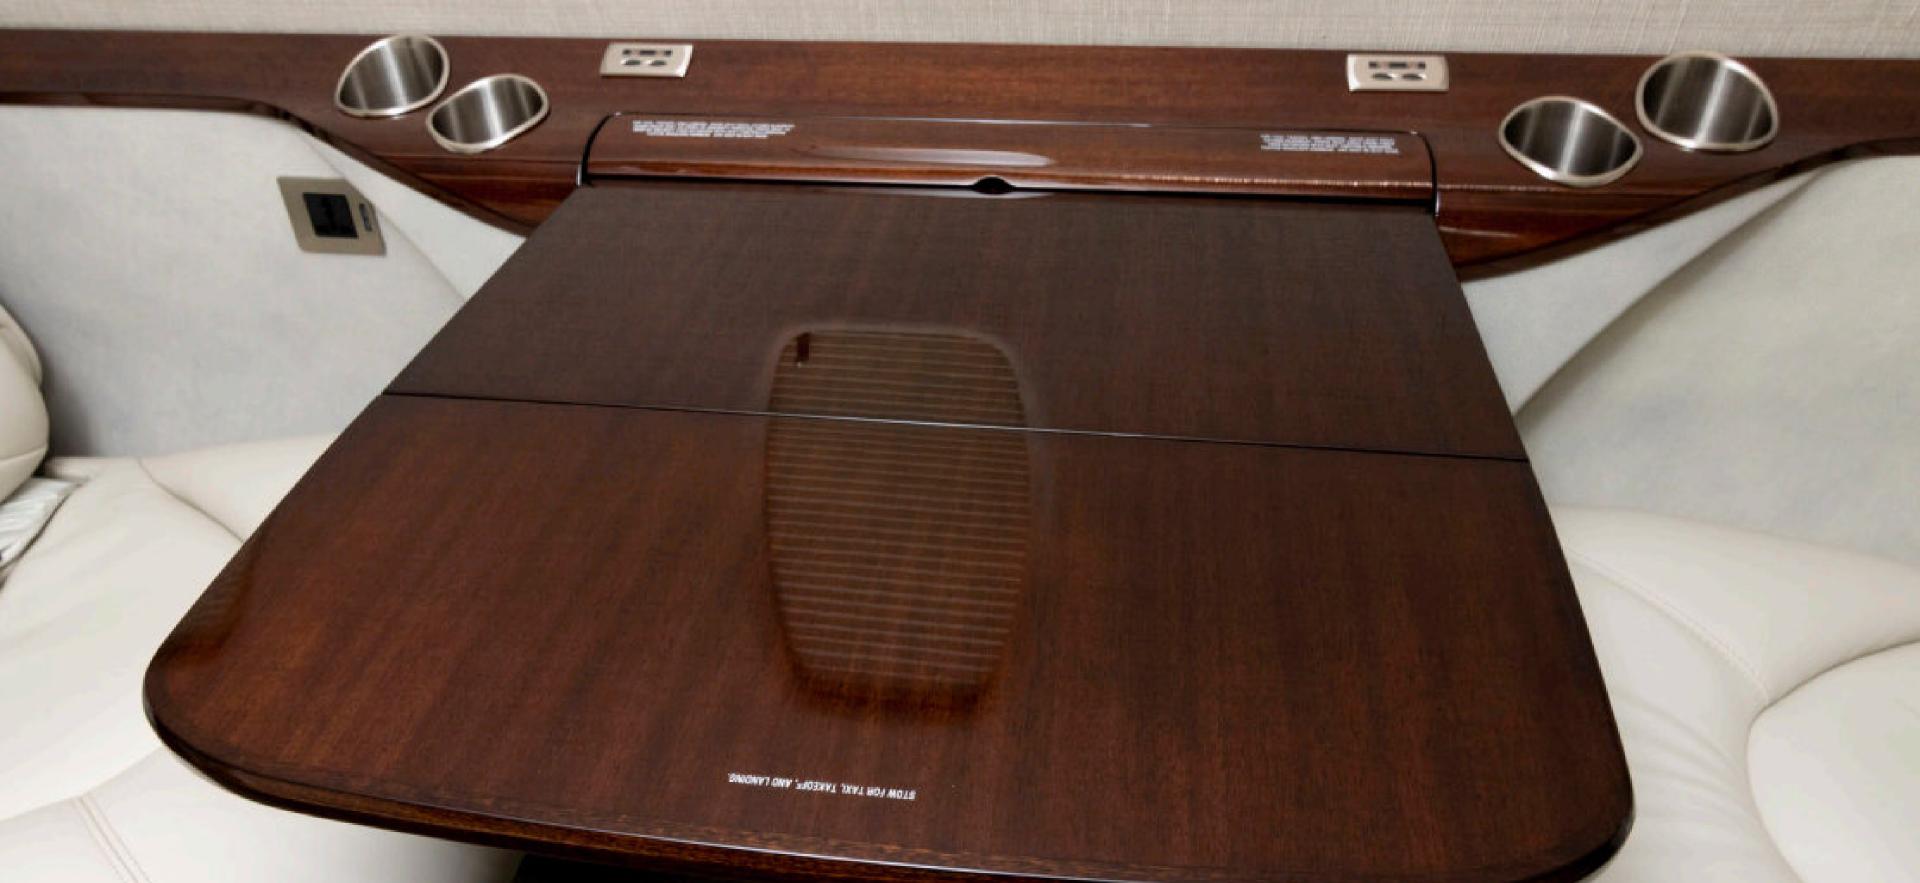

### **Additional Equipment**

Cockpit ADS-B Out

| Interior           |                                                                              |
|--------------------|------------------------------------------------------------------------------|
| Configuration/PAX: | Executive/9 passengers                                                       |
| Seating:           | Dual forward side-facing seats, 4-<br>place club, dual aft single club seats |
| Refreshment:       | Fully-equipped forward refreshment center w/microwave                        |
| Entertainment:     | In-flight entertainment                                                      |
| Lavatory:          | Fully-enclosed belted aft lav                                                |
| Colours:           | Seats: Light beige leather                                                   |
|                    | <b>Sidewalls:</b> Soft cream-colored fabric                                  |
|                    | <b>Wood accents:</b> Dark polished wood (table and side panels)              |
|                    | Carpet: Neutral gray tone                                                    |
|                    | <b>Ceiling:</b> Light-colored, matching sidewalls                            |
|                    | <b>Windows:</b> Silver trim with natural light filtering in.                 |