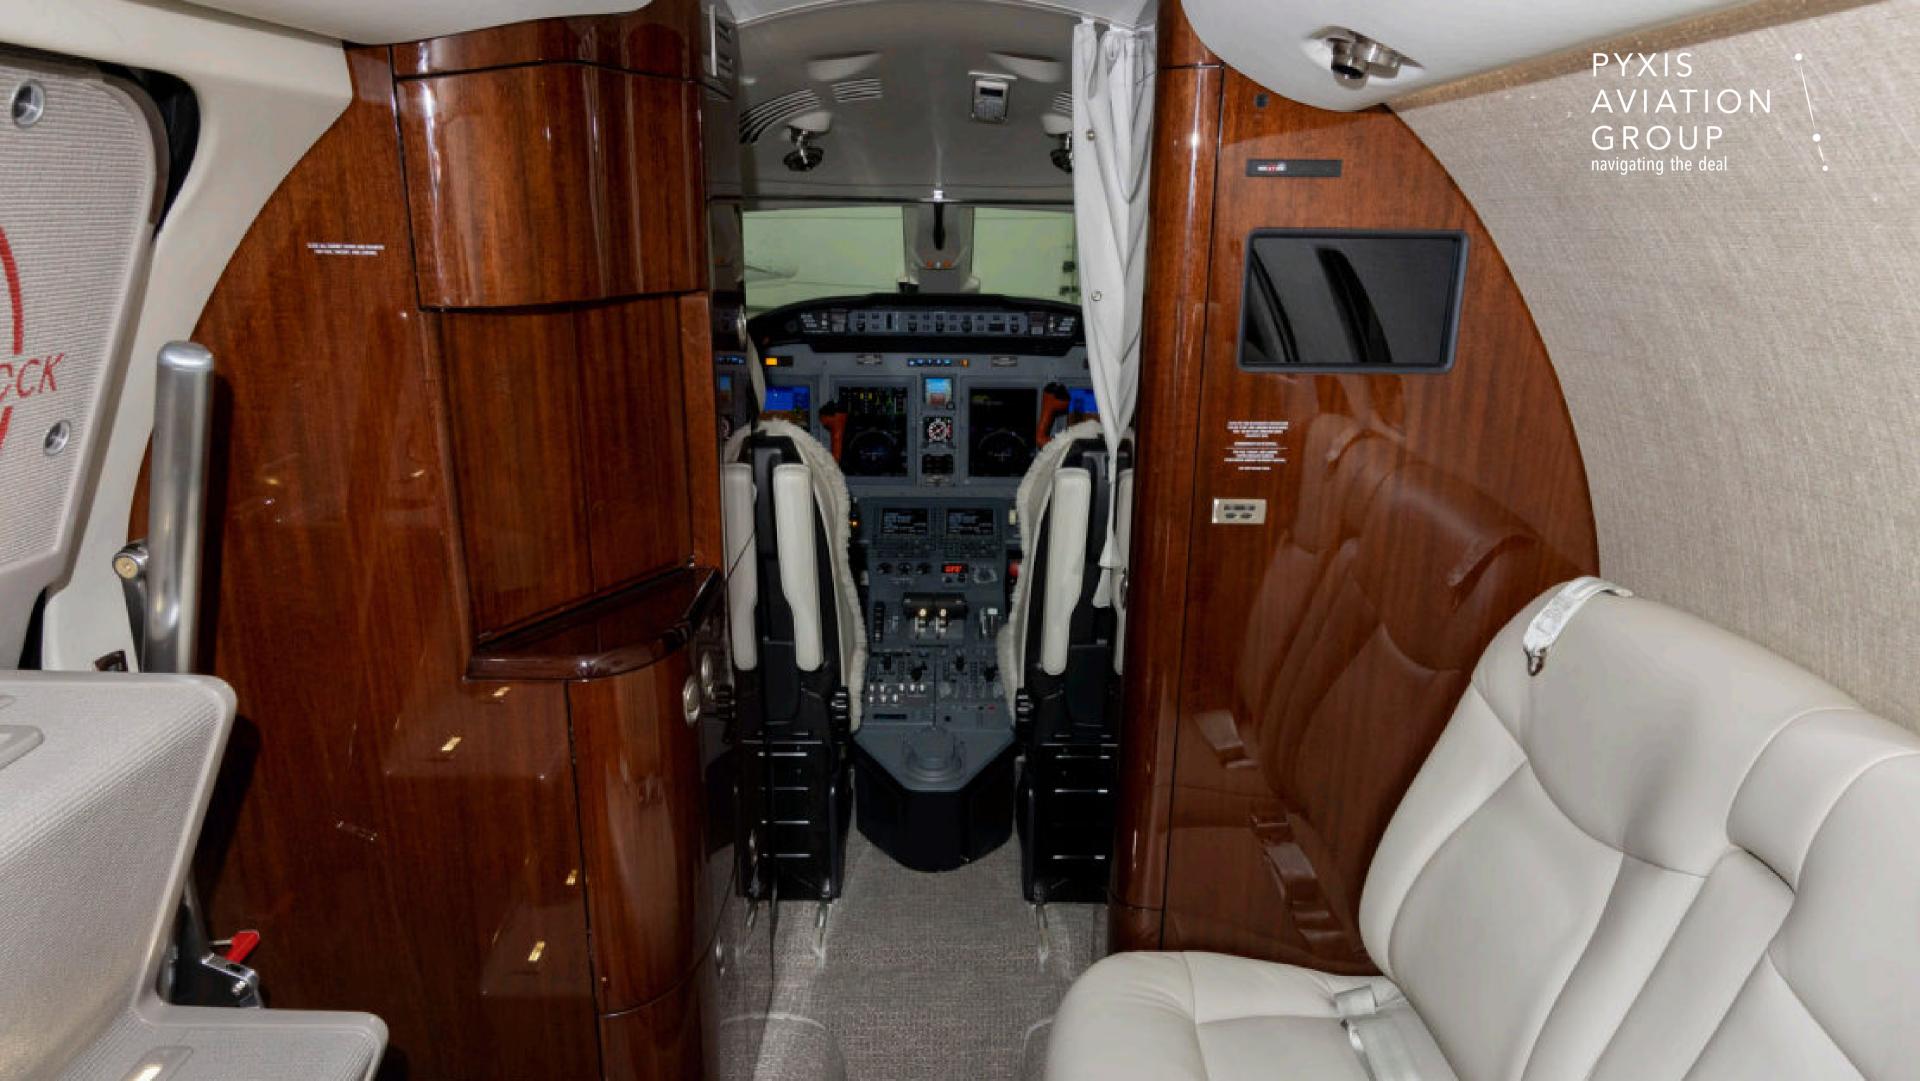

| APU             |        |
|-----------------|--------|
| HONEYWELL RE100 |        |
| Serial Numbers  | P-1093 |
| Time SinceNew   | 252    |
| APUS            | 530    |

| Avionics         |                       |
|------------------|-----------------------|
| Autopilot:       | Collins FGC-3000 IFCS |
| Flight Director: | Collins FGC-3000 IFCS |
| FMS:             | Dual Collins FMC-3000 |
| SATPHONE:        | Yes                   |
|                  |                       |

### **Additional Equipment**

Cockpit ADS-B Out

| Interior           |                                                                              |
|--------------------|------------------------------------------------------------------------------|
| Configuration/PAX: | Executive/9 passengers                                                       |
| Seating:           | Dual forward side-facing seats, 4-<br>place club, dual aft single club seats |
| Refreshment:       | Fully-equipped forward refreshment center w/microwave                        |
| Entertainment:     | In-flight entertainment                                                      |
| Lavatory:          | Fully-enclosed belted aft lav                                                |
| Colours:           | Seats: Light beige leather                                                   |
|                    | <b>Sidewalls:</b> Soft cream-colored fabric                                  |
|                    | <b>Wood accents:</b> Dark polished wood (table and side panels)              |
|                    | Carpet: Neutral gray tone                                                    |
|                    | <b>Ceiling:</b> Light-colored, matching sidewalls                            |
|                    | <b>Windows:</b> Silver trim with natural light filtering in.                 |