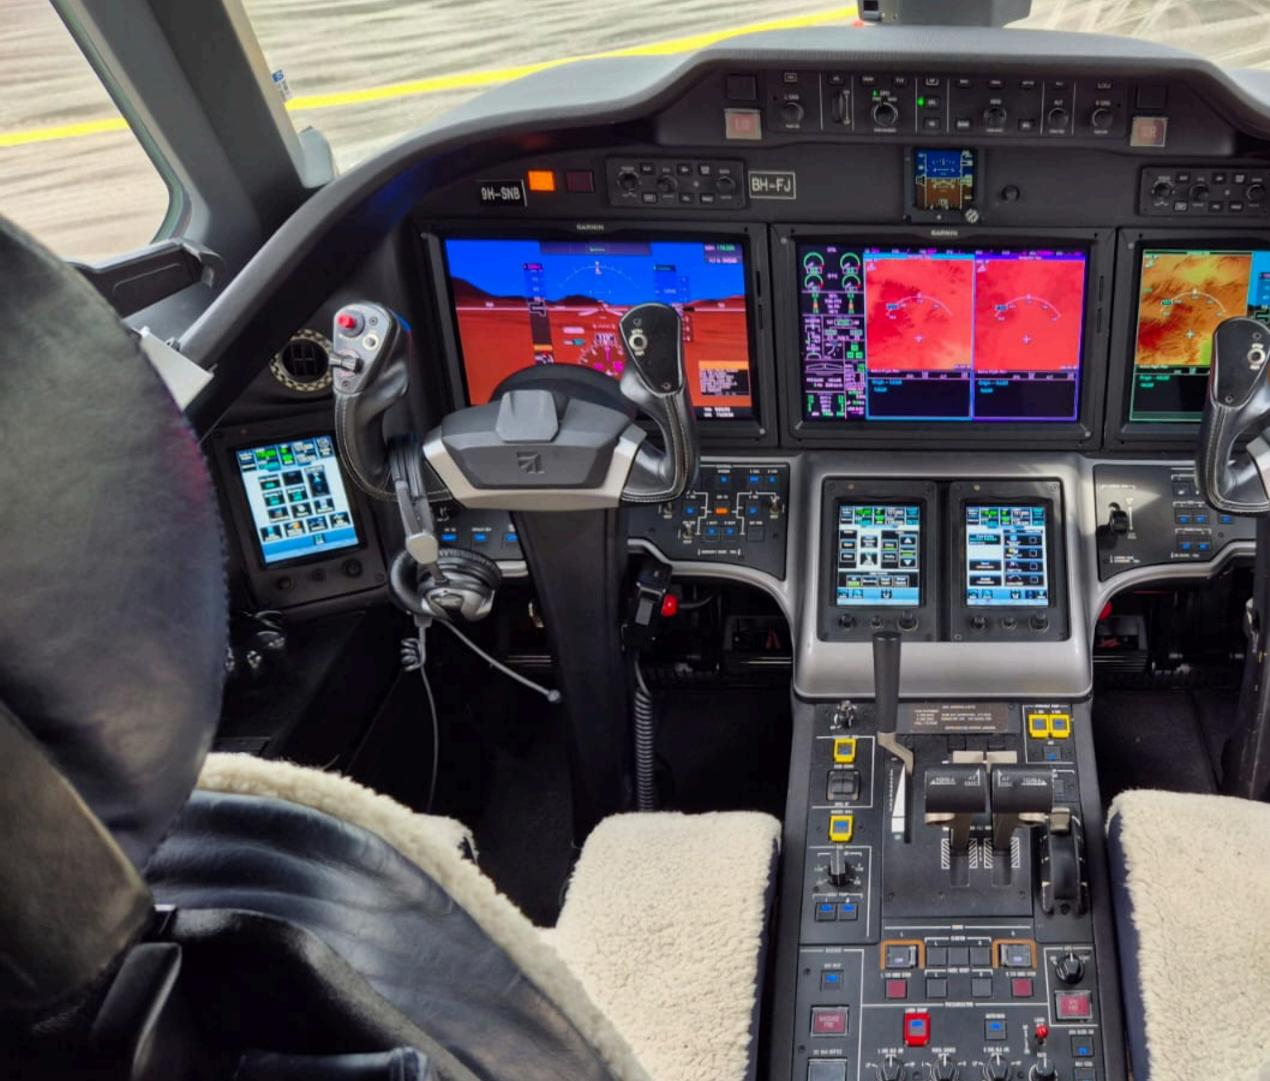

#### APU

Honeywell RE100-CS

| SN          | -            |
|-------------|--------------|
| TSN         | 1082         |
| CSN         | -            |
| APU Program | AuxAdvantage |

| Avionics             |                                         |
|----------------------|-----------------------------------------|
| ADF                  | Collins                                 |
| AVIONICS PACKAGE     | Garmin G5000                            |
| COMMUNICATION RADIOS | Dual Garmin                             |
| CVR                  | L3                                      |
| DME                  | Dual Garmin                             |
| EFIS                 | Garmin 3-Tube 14-Inch                   |
| FDR                  | L3                                      |
| FMS                  | Dual Garmin                             |
| GPS                  | Garmin                                  |
| HI-FREQUENCY         | Honeywell HF-1050<br>w/SELCAL           |
| NAVIGATION RADIOS    | Dual Garmin                             |
| SATCOM               | Garmin GDR-66                           |
| TAWS                 | Garmin Class A w/<br>Windshear Alerting |
| TCAS                 | Garmin GTS-8000 TCAS-II<br>w/change 7.1 |
| TRANSPONDER          | Dual Mode S diversity w/<br>Diversity   |
| WEATHER RADAR        | Garmin GWX-70                           |
|                      |                                         |