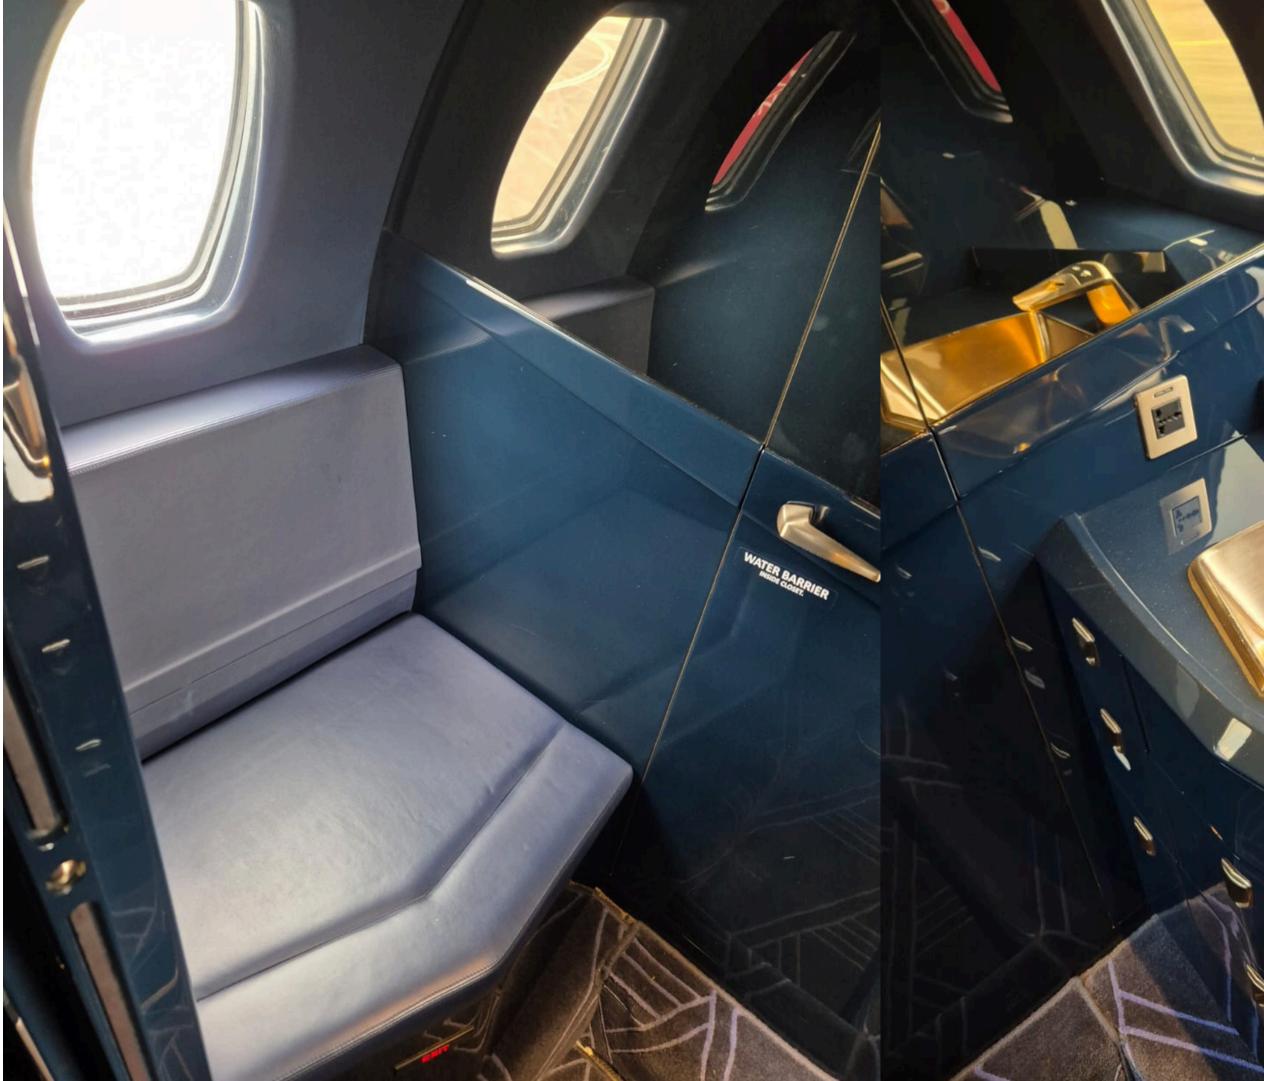

PYXIS AVIATION GROUP navigating the deal

ADS-B Out V2

EASA CAT Ops Compliant

| Interior      |                                                                                                |
|---------------|------------------------------------------------------------------------------------------------|
| Configuration | 9 Passenger Seats                                                                              |
| Interior      | 2021                                                                                           |
| Forward Cabin | Main Door Facing 1 x Place Seat                                                                |
| Mid Cabin     | 4 x Club Seat Arrangement                                                                      |
| Aft Cabin     | 4 x Club Seat Arrangement                                                                      |
| Galley        | Nespresso Machine, Microwave provisions, Cooler                                                |
| Lavatories    | Aft Lavatory                                                                                   |
| Connectivity  | SBB Wi-Fi                                                                                      |
| Paint Scheme  | Snow White with Starlight Metallic,<br>Slate Gray, Black Metallic and Gold<br>Metallic Stripes |
| Year          | 2021                                                                                           |