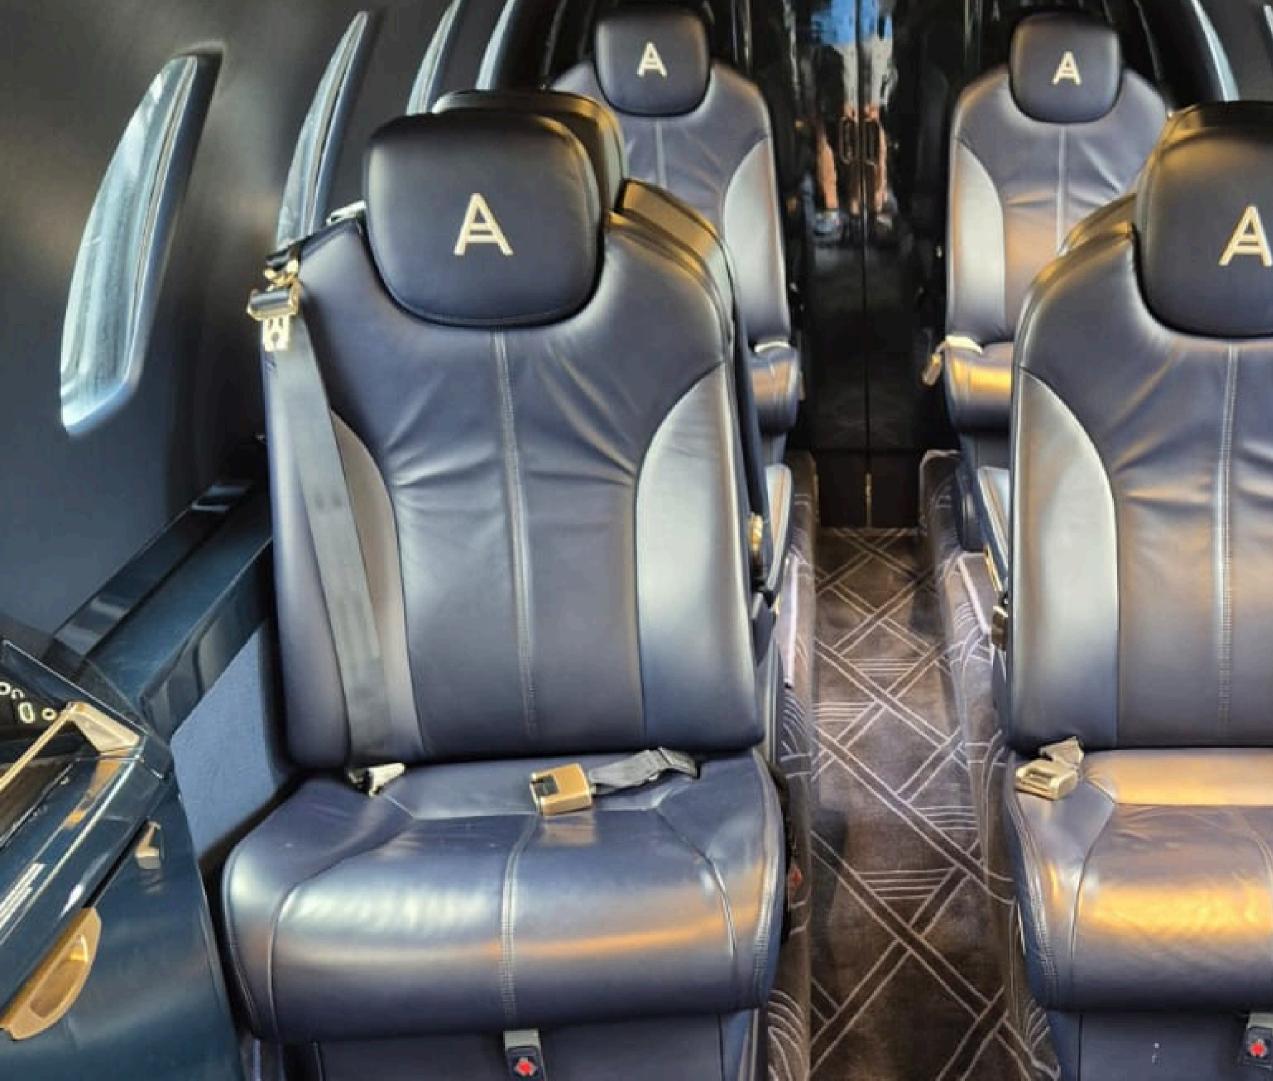

PYXIS AVIATION GROUP navigating the deal

ADS-B Out V2

EASA CAT Ops Compliant

| Interior      |                                                                                                |
|---------------|------------------------------------------------------------------------------------------------|
| Configuration | 9 Passenger Seats                                                                              |
| Interior      | 2021                                                                                           |
| Forward Cabin | Main Door Facing 1 x Place Seat                                                                |
| Mid Cabin     | 4 x Club Seat Arrangement                                                                      |
| Aft Cabin     | 4 x Club Seat Arrangement                                                                      |
| Galley        | Nespresso Machine, Microwave provisions, Cooler                                                |
| Lavatories    | Aft Lavatory                                                                                   |
| Connectivity  | SBB Wi-Fi                                                                                      |
| Paint Scheme  | Snow White with Starlight Metallic,<br>Slate Gray, Black Metallic and Gold<br>Metallic Stripes |
| Year          | 2021                                                                                           |