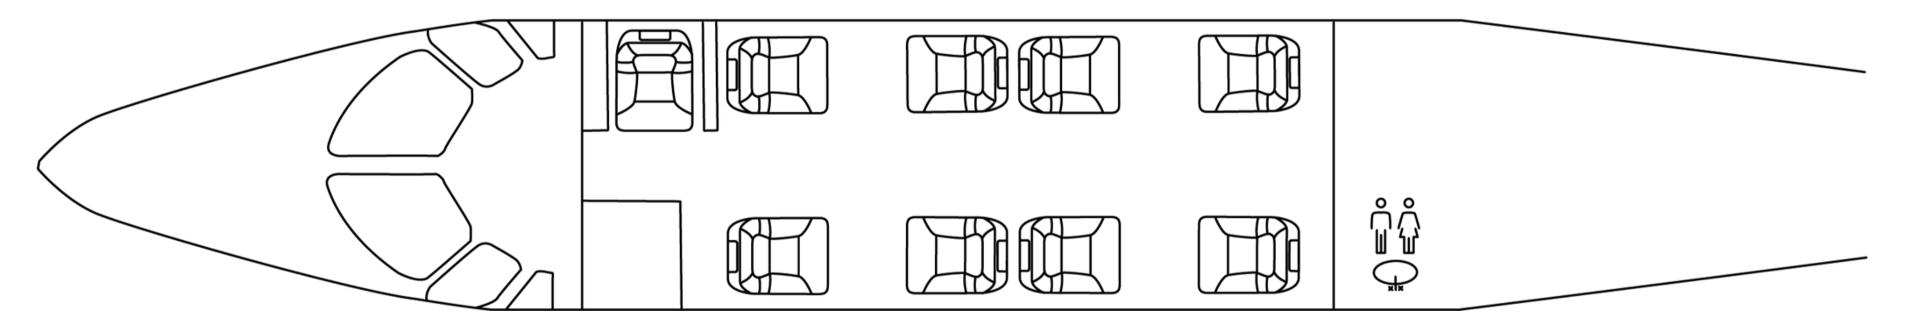

## **SPECIFICATION** CESSNA CITATION SOVEREIGN+ 9H-SNB SN680-0530 FLOOR PLAN

PYXIS AVIATION GROUP navigating the deal

ADS-B Out V2

EASA CAT Ops Compliant

| Interior      |                                                                                                |
|---------------|------------------------------------------------------------------------------------------------|
| Configuration | 9 Passenger Seats                                                                              |
| Interior      | 2021                                                                                           |
| Forward Cabin | Main Door Facing 1 x Place Seat                                                                |
| Mid Cabin     | 4 x Club Seat Arrangement                                                                      |
| Aft Cabin     | 4 x Club Seat Arrangement                                                                      |
| Galley        | Nespresso Machine, Microwave provisions, Cooler                                                |
| Lavatories    | Aft Lavatory                                                                                   |
| Connectivity  | SBB Wi-Fi                                                                                      |
| Paint Scheme  | Snow White with Starlight Metallic,<br>Slate Gray, Black Metallic and Gold<br>Metallic Stripes |
| Year          | 2021                                                                                           |