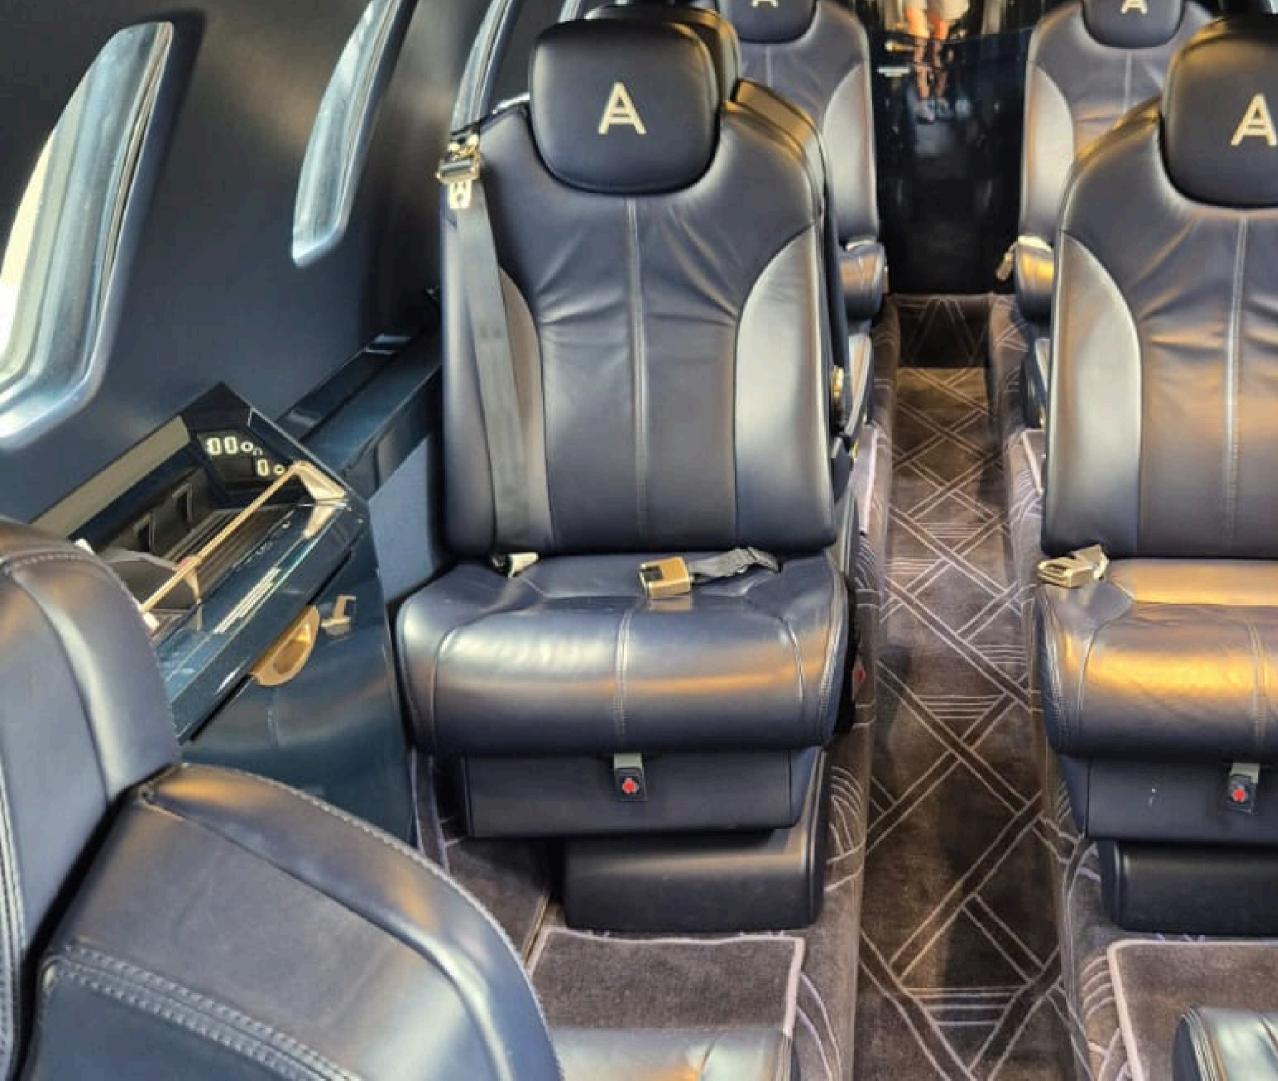

PYXIS AVIATION GROUP navigating the deal

ADS-B Out V2

EASA CAT Ops Compliant

| Interior      |                                                                                                |
|---------------|------------------------------------------------------------------------------------------------|
| Configuration | 9 Passenger Seats                                                                              |
| Interior      | 2021                                                                                           |
| Forward Cabin | Main Door Facing 1 x Place Seat                                                                |
| Mid Cabin     | 4 x Club Seat Arrangement                                                                      |
| Aft Cabin     | 4 x Club Seat Arrangement                                                                      |
| Galley        | Nespresso Machine, Microwave provisions, Cooler                                                |
| Lavatories    | Aft Lavatory                                                                                   |
| Connectivity  | SBB Wi-Fi                                                                                      |
| Paint Scheme  | Snow White with Starlight Metallic,<br>Slate Gray, Black Metallic and Gold<br>Metallic Stripes |
| Year          | 2021                                                                                           |