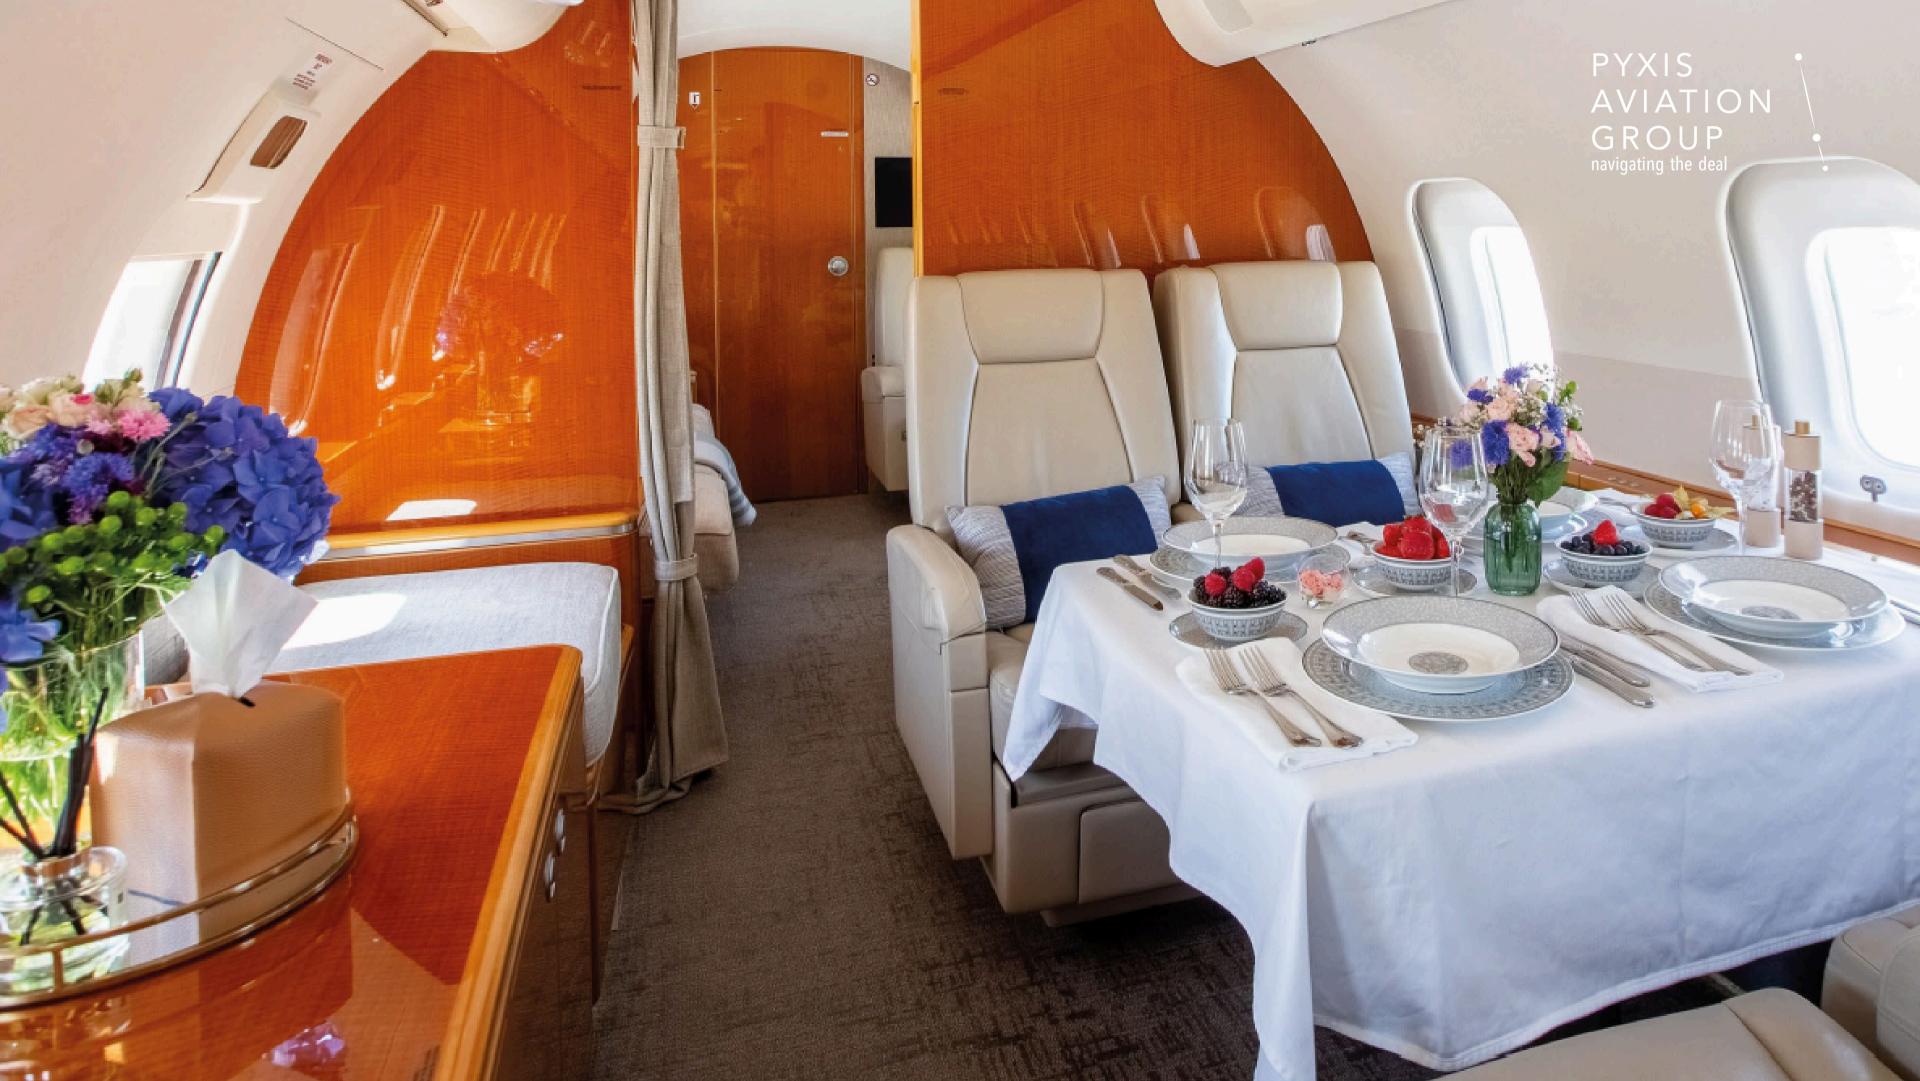

#### **Exterior**

Matterhorn white w/blue stripes & winglets

|                     | navigating the deal                                                                                                                                                                                                                                                                                                           |
|---------------------|-------------------------------------------------------------------------------------------------------------------------------------------------------------------------------------------------------------------------------------------------------------------------------------------------------------------------------|
| Interior            |                                                                                                                                                                                                                                                                                                                               |
| Configuration:      | Executive/13 passengers                                                                                                                                                                                                                                                                                                       |
| Seating:            | Forward 4-place club w/wide seats, mid-<br>cabin 4-place conference group, aft 2-place<br>club w/wide seats opposite 3-place divan                                                                                                                                                                                            |
| Refreshment:        | Forward galley w/TIA microwave oven, TIA high-temperature oven, manual fill coffeemaker, chiller-cooled food storage, divided ice drawer w/overboard drain, 10.6-inch touch screen LCD galley monitor                                                                                                                         |
| Cabinetry/<br>Wood: | Walnut figured veneer cabinetry, forward pullout tables, mid-cabin high-low table opposite credenza, aft pullout table                                                                                                                                                                                                        |
| Entertainment:      | Airshow 3.0 flight information system with day-night map; dual Blu-ray/DVD/CD players; Collins cabin system with wireless controls; ten speakers and four subwoofers; audio amplifier; eight plug-in receptacles; dual iPod cradles; high-definition media streamer; and dual 24-inch HD and 10.6-inch touch screen monitors. |
| Business :          | ViaSat KU-band internet & SwiftBroadband, SATCOM direct router, wireless LAN, Global office w/printer/scanner, Offaircraft connectivity, network security, portable media input ports                                                                                                                                         |
| Accessories:        | Universal outlets, cabin floor mat heaters                                                                                                                                                                                                                                                                                    |
| Lavatory:           | Forward crew lav & fully-enclosed aft lav                                                                                                                                                                                                                                                                                     |
|                     |                                                                                                                                                                                                                                                                                                                               |

## **SPECIFICATION** - BOMBARDIER GLOBAL 5000

CABIN VIEW