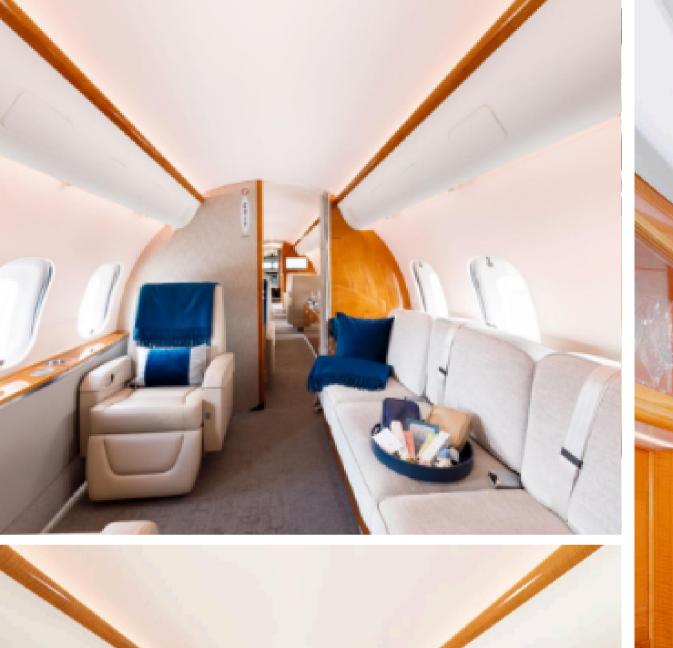

#### **Exterior**

Matterhorn white w/blue stripes & winglets

|                     | navigating the deal                                                                                                                                                                                                                                                                                                           |
|---------------------|-------------------------------------------------------------------------------------------------------------------------------------------------------------------------------------------------------------------------------------------------------------------------------------------------------------------------------|
| Interior            |                                                                                                                                                                                                                                                                                                                               |
| Configuration:      | Executive/13 passengers                                                                                                                                                                                                                                                                                                       |
| Seating:            | Forward 4-place club w/wide seats, mid-<br>cabin 4-place conference group, aft 2-place<br>club w/wide seats opposite 3-place divan                                                                                                                                                                                            |
| Refreshment:        | Forward galley w/TIA microwave oven, TIA high-temperature oven, manual fill coffeemaker, chiller-cooled food storage, divided ice drawer w/overboard drain, 10.6-inch touch screen LCD galley monitor                                                                                                                         |
| Cabinetry/<br>Wood: | Walnut figured veneer cabinetry, forward pullout tables, mid-cabin high-low table opposite credenza, aft pullout table                                                                                                                                                                                                        |
| Entertainment:      | Airshow 3.0 flight information system with day-night map; dual Blu-ray/DVD/CD players; Collins cabin system with wireless controls; ten speakers and four subwoofers; audio amplifier; eight plug-in receptacles; dual iPod cradles; high-definition media streamer; and dual 24-inch HD and 10.6-inch touch screen monitors. |
| Business :          | ViaSat KU-band internet & SwiftBroadband, SATCOM direct router, wireless LAN, Global office w/printer/scanner, Offaircraft connectivity, network security, portable media input ports                                                                                                                                         |
| Accessories:        | Universal outlets, cabin floor mat heaters                                                                                                                                                                                                                                                                                    |
| Lavatory:           | Forward crew lav & fully-enclosed aft lav                                                                                                                                                                                                                                                                                     |
|                     |                                                                                                                                                                                                                                                                                                                               |

## **SPECIFICATION** - BOMBARDIER GLOBAL 5000

CABIN VIEW