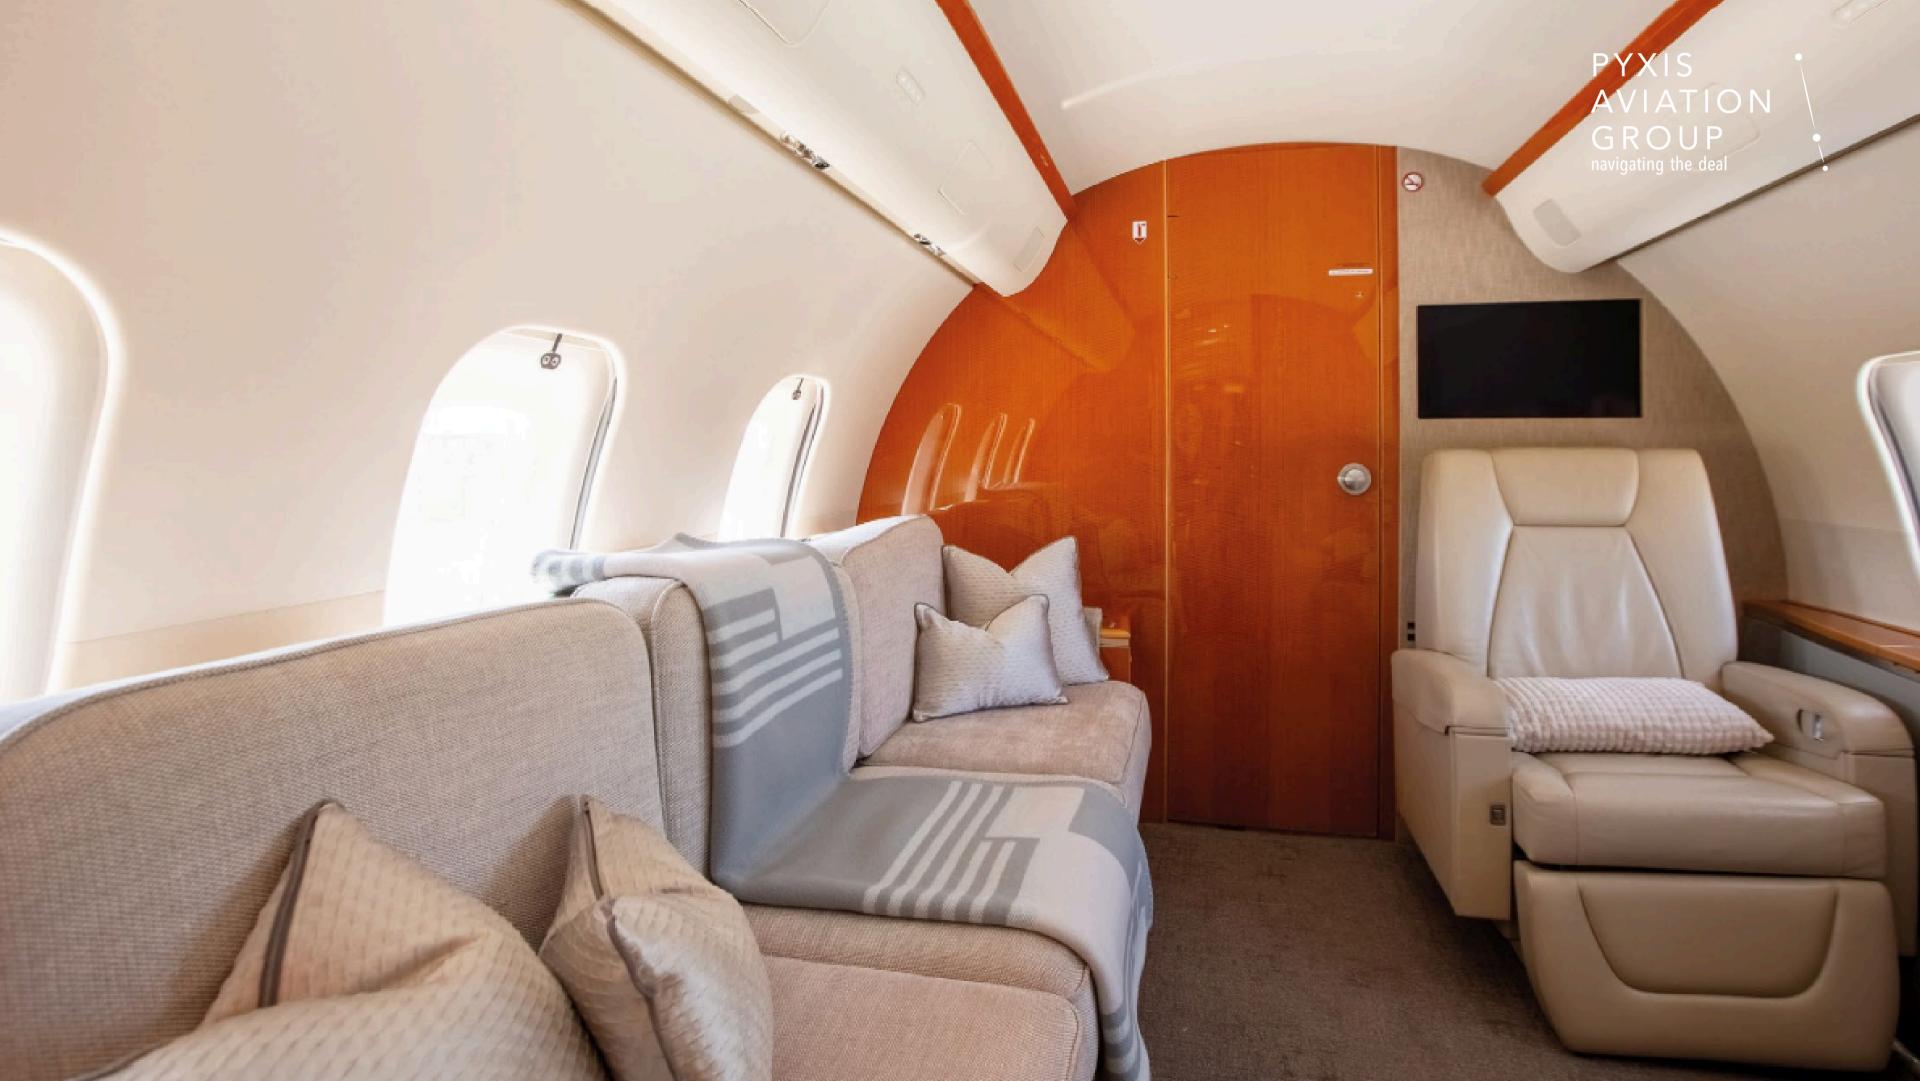

#### **Exterior**

Matterhorn white w/blue stripes & winglets

|                     | navigating the deal                                                                                                                                                                                                                                                                                                           |
|---------------------|-------------------------------------------------------------------------------------------------------------------------------------------------------------------------------------------------------------------------------------------------------------------------------------------------------------------------------|
| Interior            |                                                                                                                                                                                                                                                                                                                               |
| Configuration:      | Executive/13 passengers                                                                                                                                                                                                                                                                                                       |
| Seating:            | Forward 4-place club w/wide seats, mid-<br>cabin 4-place conference group, aft 2-place<br>club w/wide seats opposite 3-place divan                                                                                                                                                                                            |
| Refreshment:        | Forward galley w/TIA microwave oven, TIA high-temperature oven, manual fill coffeemaker, chiller-cooled food storage, divided ice drawer w/overboard drain, 10.6-inch touch screen LCD galley monitor                                                                                                                         |
| Cabinetry/<br>Wood: | Walnut figured veneer cabinetry, forward pullout tables, mid-cabin high-low table opposite credenza, aft pullout table                                                                                                                                                                                                        |
| Entertainment:      | Airshow 3.0 flight information system with day-night map; dual Blu-ray/DVD/CD players; Collins cabin system with wireless controls; ten speakers and four subwoofers; audio amplifier; eight plug-in receptacles; dual iPod cradles; high-definition media streamer; and dual 24-inch HD and 10.6-inch touch screen monitors. |
| Business :          | ViaSat KU-band internet & SwiftBroadband, SATCOM direct router, wireless LAN, Global office w/printer/scanner, Offaircraft connectivity, network security, portable media input ports                                                                                                                                         |
| Accessories:        | Universal outlets, cabin floor mat heaters                                                                                                                                                                                                                                                                                    |
| Lavatory:           | Forward crew lav & fully-enclosed aft lav                                                                                                                                                                                                                                                                                     |
|                     |                                                                                                                                                                                                                                                                                                                               |

## **SPECIFICATION** - BOMBARDIER GLOBAL 5000

CABIN VIEW