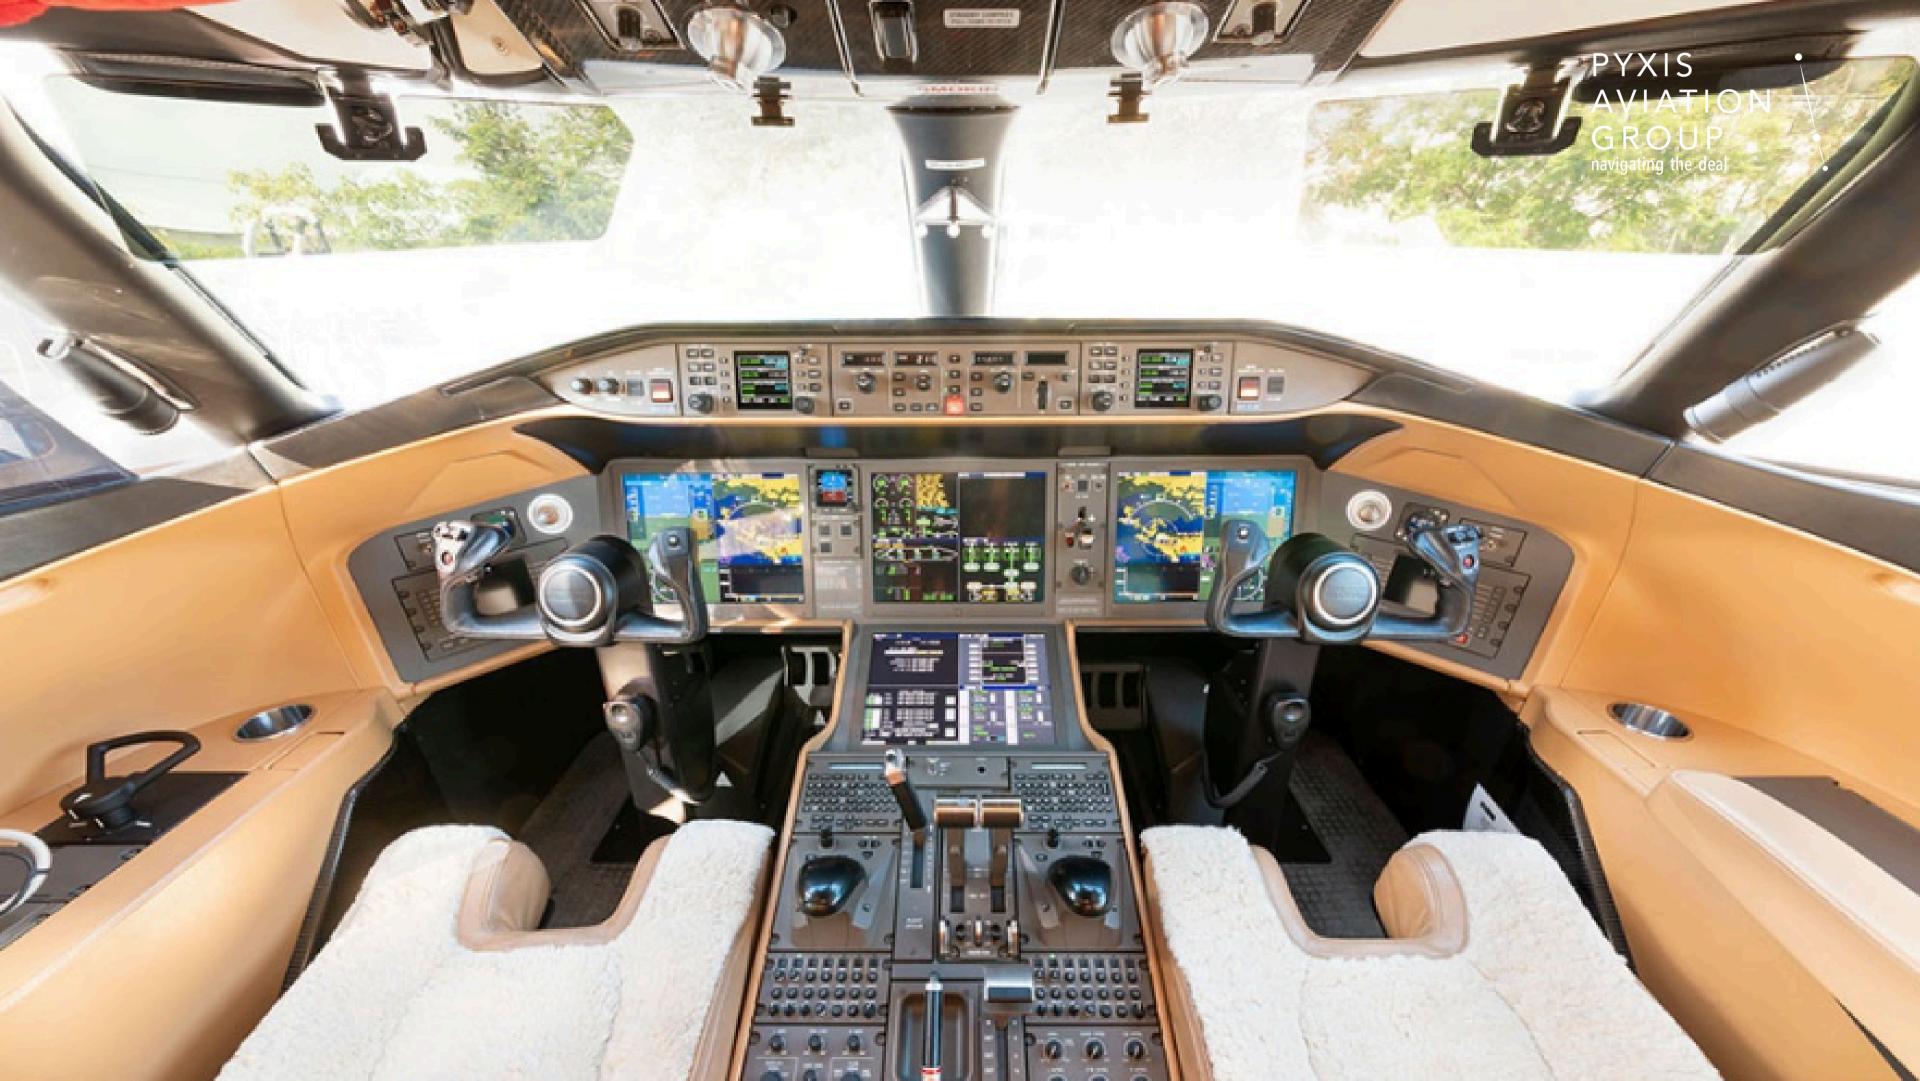

| APU                 |       |
|---------------------|-------|
| Honeywell RE220(GX) |       |
| Serial Number       | P-804 |
| Time Since New      | 3,327 |

| Avionics              |                                   |
|-----------------------|-----------------------------------|
| ADF:                  | Dual Collins                      |
| Autopilot:            | Collins AFCS                      |
| Avionics Package:     | Collins Pro Line Fusion           |
| Communication Radios: | Triple Collins VHF-4000           |
| CVR:                  | L3 FA2100 SSCVR                   |
| DME:                  | Dual Collins DME-4000             |
| EFIS:                 | Collins 4-tube 11x14-inch         |
| FDR:                  | L3 FA2100                         |
| Flight Director:      | Collins AFCS                      |
| FMS:                  | Triple Collins                    |
| GPS:                  | Dual Collins GPS-4000S            |
| Hi Frequency:         | Dual Collins HF-9031A<br>w/SELCAL |
| IRS:                  | Triple Honeywell LASEREF VI       |
| Navigation Radios:    | Dual Collins NAV-4000             |
| Radar Altimeter:      | Dual Collins ALT-4000             |
| SATCOM:               | Collins SAT-2200 Iridium          |
| Stormscope:           | L3 WX-1000E                       |
| TAWS:                 | Honeywell EGPWS                   |
| TCAS:                 | Collins TSS-4100 TCAS-II          |
| Transponder:          | Collins TDR-94 Mode S             |
| Weather Radar:        | Collins RTA-4118                  |