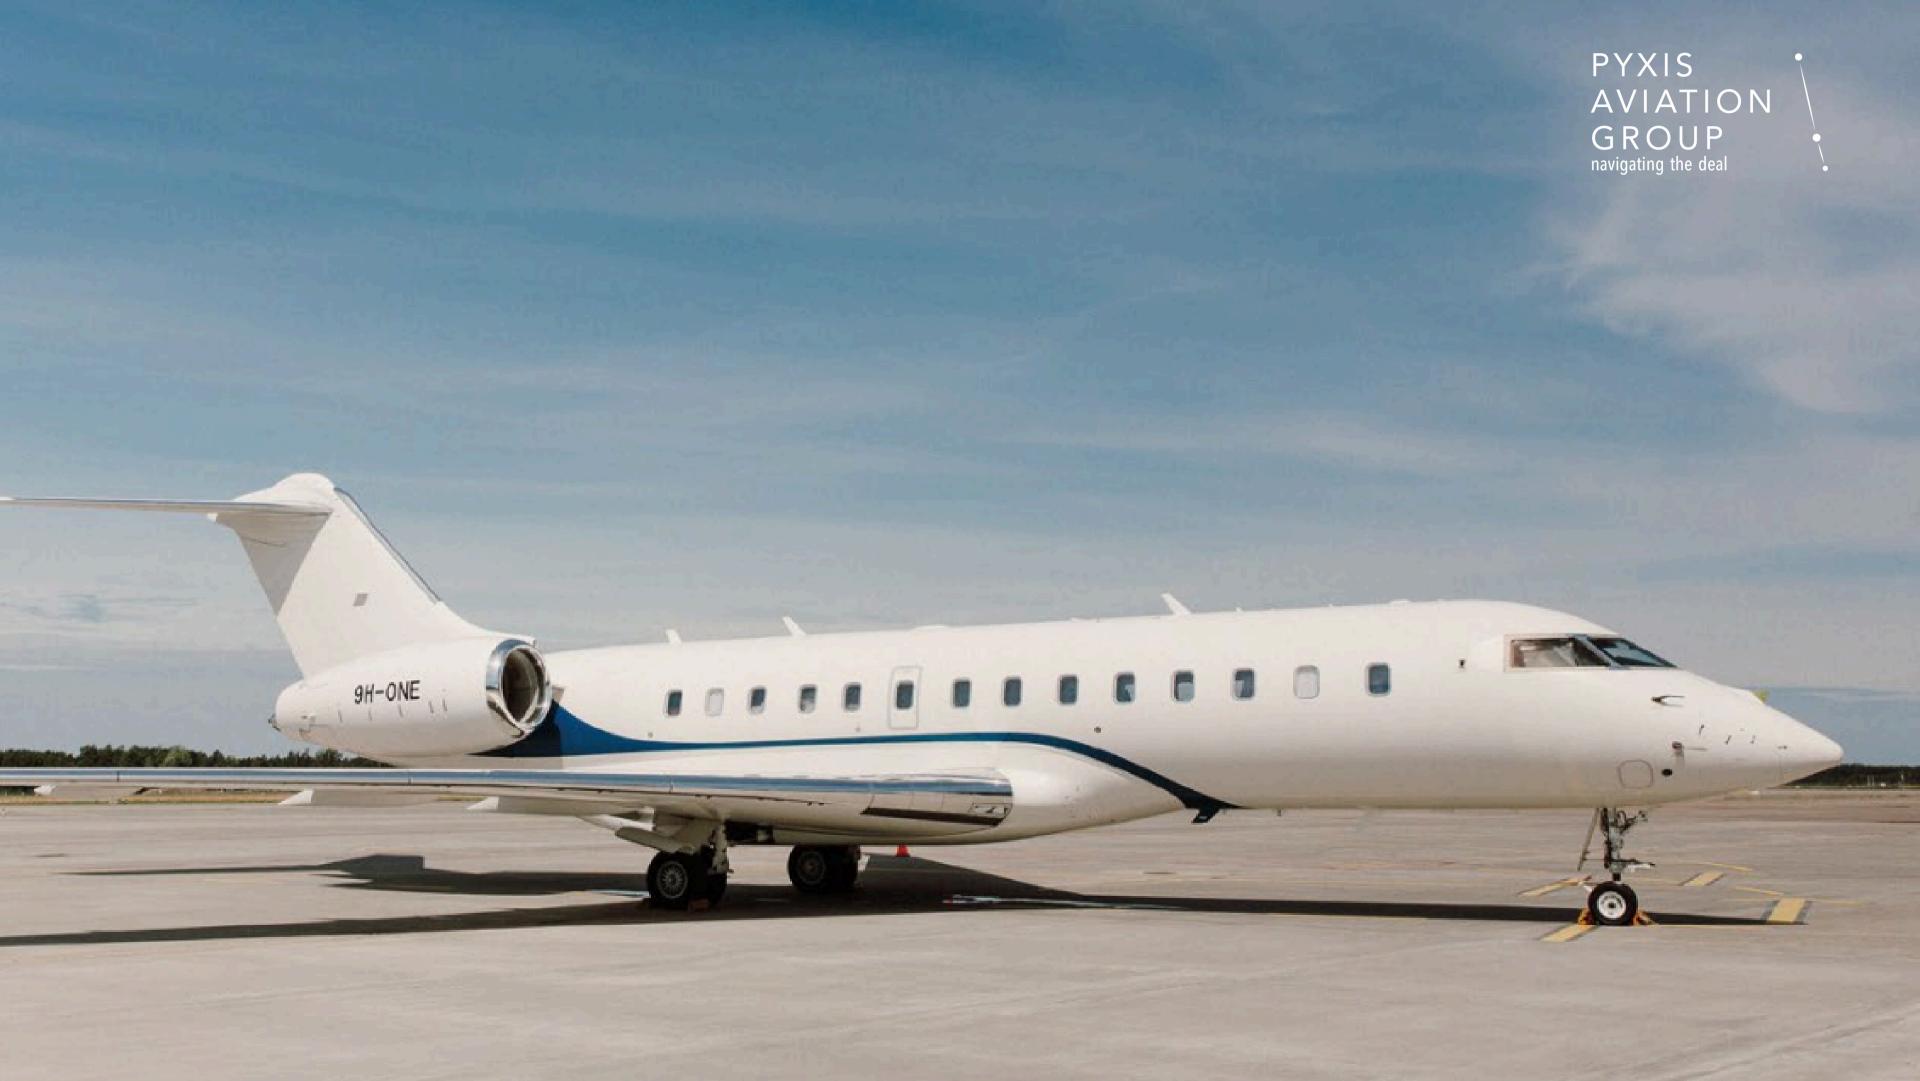

# BOMBARDIER GLOBAL 5000 SN 9679

**DELIVERY YEAR** 

TOTAL TIME

LANDINGS

2015

3,931

1,229

# SPECIFICATION - BOMBARDIER GLOBAL 5000

| Airframe             |                       |
|----------------------|-----------------------|
| Delivery Year        | 2014                  |
| Registration         | 9H-ONE                |
| Serial Number        | 9679                  |
| Total Airframe Hours | 3,931                 |
| Landings             | 1,229                 |
| Maintenance Tracking | CAMP                  |
| Certification        | EU OPS1/ FAR Part 135 |