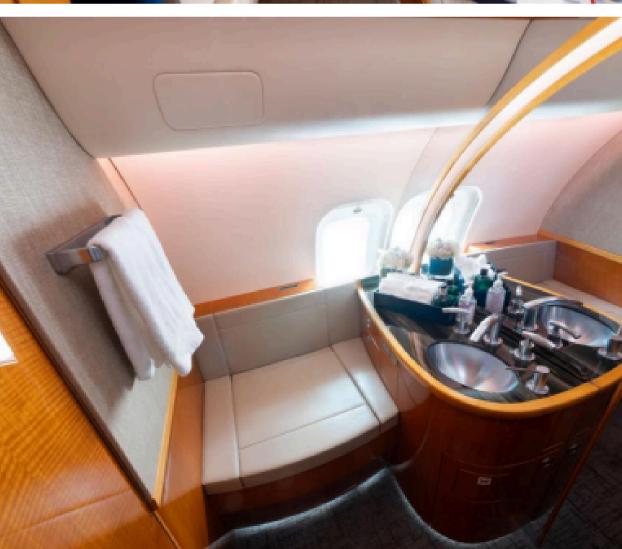

#### **Exterior**

Matterhorn white w/blue stripes & winglets

|                     | navigating the deal                                                                                                                                                                                                                                                                                                           |
|---------------------|-------------------------------------------------------------------------------------------------------------------------------------------------------------------------------------------------------------------------------------------------------------------------------------------------------------------------------|
| Interior            |                                                                                                                                                                                                                                                                                                                               |
| Configuration:      | Executive/13 passengers                                                                                                                                                                                                                                                                                                       |
| Seating:            | Forward 4-place club w/wide seats, mid-<br>cabin 4-place conference group, aft 2-place<br>club w/wide seats opposite 3-place divan                                                                                                                                                                                            |
| Refreshment:        | Forward galley w/TIA microwave oven, TIA high-temperature oven, manual fill coffeemaker, chiller-cooled food storage, divided ice drawer w/overboard drain, 10.6-inch touch screen LCD galley monitor                                                                                                                         |
| Cabinetry/<br>Wood: | Walnut figured veneer cabinetry, forward pullout tables, mid-cabin high-low table opposite credenza, aft pullout table                                                                                                                                                                                                        |
| Entertainment:      | Airshow 3.0 flight information system with day-night map; dual Blu-ray/DVD/CD players; Collins cabin system with wireless controls; ten speakers and four subwoofers; audio amplifier; eight plug-in receptacles; dual iPod cradles; high-definition media streamer; and dual 24-inch HD and 10.6-inch touch screen monitors. |
| Business :          | ViaSat KU-band internet & SwiftBroadband, SATCOM direct router, wireless LAN, Global office w/printer/scanner, Offaircraft connectivity, network security, portable media input ports                                                                                                                                         |
| Accessories:        | Universal outlets, cabin floor mat heaters                                                                                                                                                                                                                                                                                    |
| Lavatory:           | Forward crew lav & fully-enclosed aft lav                                                                                                                                                                                                                                                                                     |
|                     |                                                                                                                                                                                                                                                                                                                               |