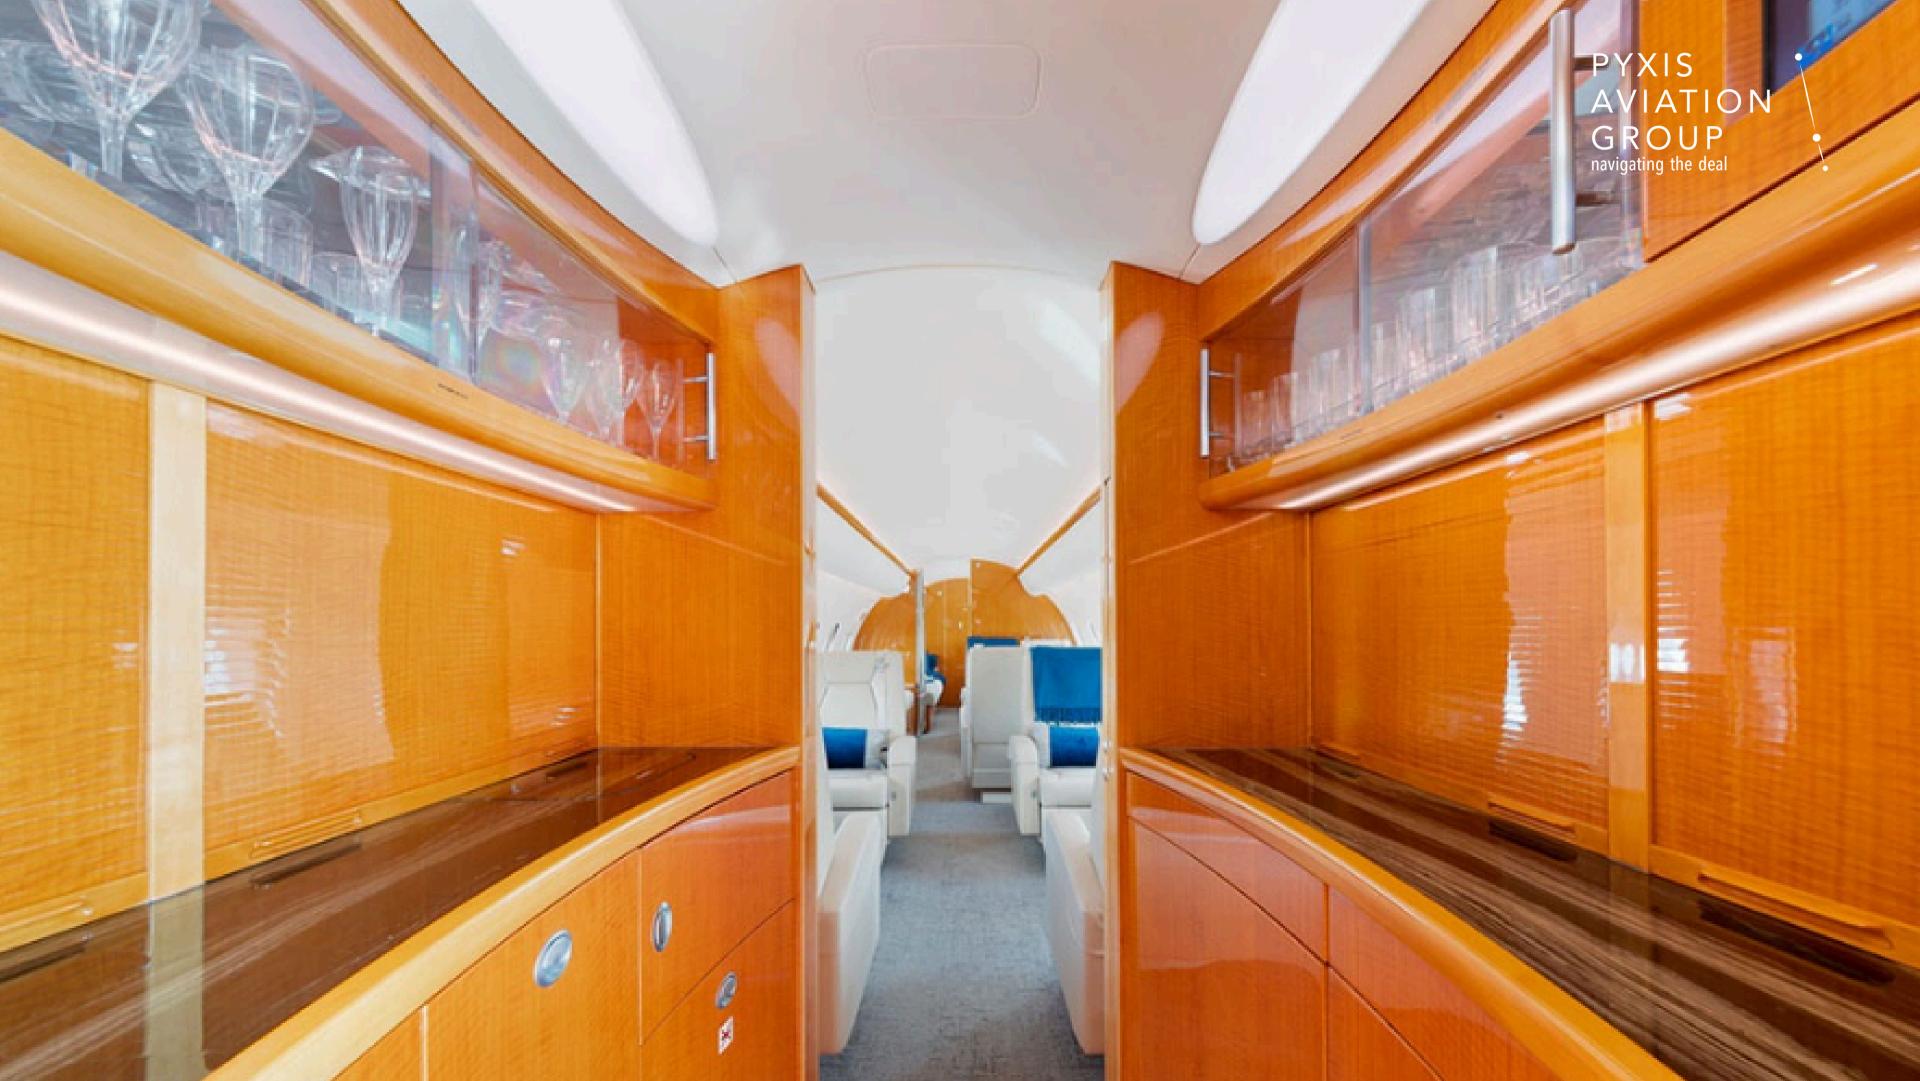

#### **Exterior**

Matterhorn white w/blue stripes & winglets

|                     | navigating the deal                                                                                                                                                                                                                                                                                                           |
|---------------------|-------------------------------------------------------------------------------------------------------------------------------------------------------------------------------------------------------------------------------------------------------------------------------------------------------------------------------|
| Interior            |                                                                                                                                                                                                                                                                                                                               |
| Configuration:      | Executive/13 passengers                                                                                                                                                                                                                                                                                                       |
| Seating:            | Forward 4-place club w/wide seats, mid-<br>cabin 4-place conference group, aft 2-place<br>club w/wide seats opposite 3-place divan                                                                                                                                                                                            |
| Refreshment:        | Forward galley w/TIA microwave oven, TIA high-temperature oven, manual fill coffeemaker, chiller-cooled food storage, divided ice drawer w/overboard drain, 10.6-inch touch screen LCD galley monitor                                                                                                                         |
| Cabinetry/<br>Wood: | Walnut figured veneer cabinetry, forward pullout tables, mid-cabin high-low table opposite credenza, aft pullout table                                                                                                                                                                                                        |
| Entertainment:      | Airshow 3.0 flight information system with day-night map; dual Blu-ray/DVD/CD players; Collins cabin system with wireless controls; ten speakers and four subwoofers; audio amplifier; eight plug-in receptacles; dual iPod cradles; high-definition media streamer; and dual 24-inch HD and 10.6-inch touch screen monitors. |
| Business :          | ViaSat KU-band internet & SwiftBroadband, SATCOM direct router, wireless LAN, Global office w/printer/scanner, Offaircraft connectivity, network security, portable media input ports                                                                                                                                         |
| Accessories:        | Universal outlets, cabin floor mat heaters                                                                                                                                                                                                                                                                                    |
| Lavatory:           | Forward crew lav & fully-enclosed aft lav                                                                                                                                                                                                                                                                                     |
|                     |                                                                                                                                                                                                                                                                                                                               |