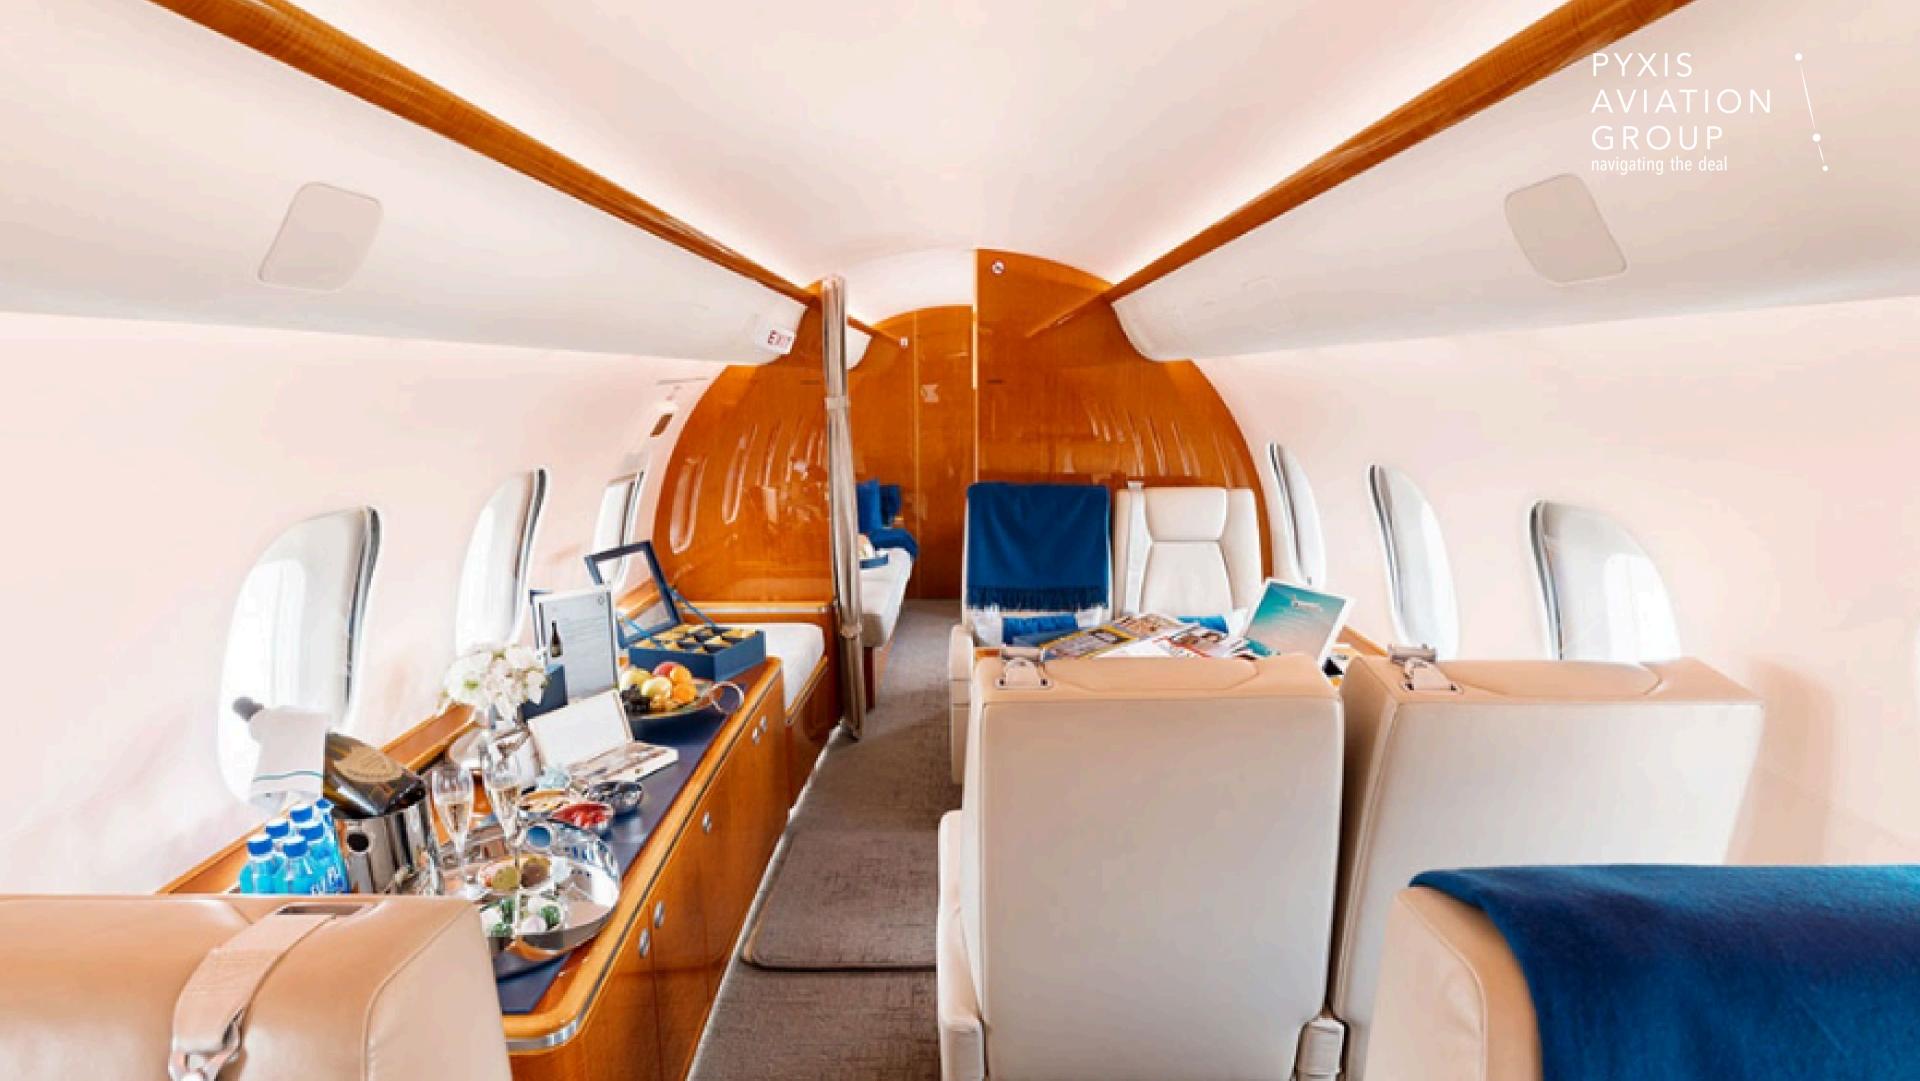

#### **Exterior**

Matterhorn white w/blue stripes & winglets

|                     | navigating the deal                                                                                                                                                                                                                                                                                                           |
|---------------------|-------------------------------------------------------------------------------------------------------------------------------------------------------------------------------------------------------------------------------------------------------------------------------------------------------------------------------|
| Interior            |                                                                                                                                                                                                                                                                                                                               |
| Configuration:      | Executive/13 passengers                                                                                                                                                                                                                                                                                                       |
| Seating:            | Forward 4-place club w/wide seats, mid-<br>cabin 4-place conference group, aft 2-place<br>club w/wide seats opposite 3-place divan                                                                                                                                                                                            |
| Refreshment:        | Forward galley w/TIA microwave oven, TIA high-temperature oven, manual fill coffeemaker, chiller-cooled food storage, divided ice drawer w/overboard drain, 10.6-inch touch screen LCD galley monitor                                                                                                                         |
| Cabinetry/<br>Wood: | Walnut figured veneer cabinetry, forward pullout tables, mid-cabin high-low table opposite credenza, aft pullout table                                                                                                                                                                                                        |
| Entertainment:      | Airshow 3.0 flight information system with day-night map; dual Blu-ray/DVD/CD players; Collins cabin system with wireless controls; ten speakers and four subwoofers; audio amplifier; eight plug-in receptacles; dual iPod cradles; high-definition media streamer; and dual 24-inch HD and 10.6-inch touch screen monitors. |
| Business :          | ViaSat KU-band internet & SwiftBroadband, SATCOM direct router, wireless LAN, Global office w/printer/scanner, Offaircraft connectivity, network security, portable media input ports                                                                                                                                         |
| Accessories:        | Universal outlets, cabin floor mat heaters                                                                                                                                                                                                                                                                                    |
| Lavatory:           | Forward crew lav & fully-enclosed aft lav                                                                                                                                                                                                                                                                                     |
|                     |                                                                                                                                                                                                                                                                                                                               |

## **SPECIFICATION** - BOMBARDIER GLOBAL 5000

CABIN VIEW