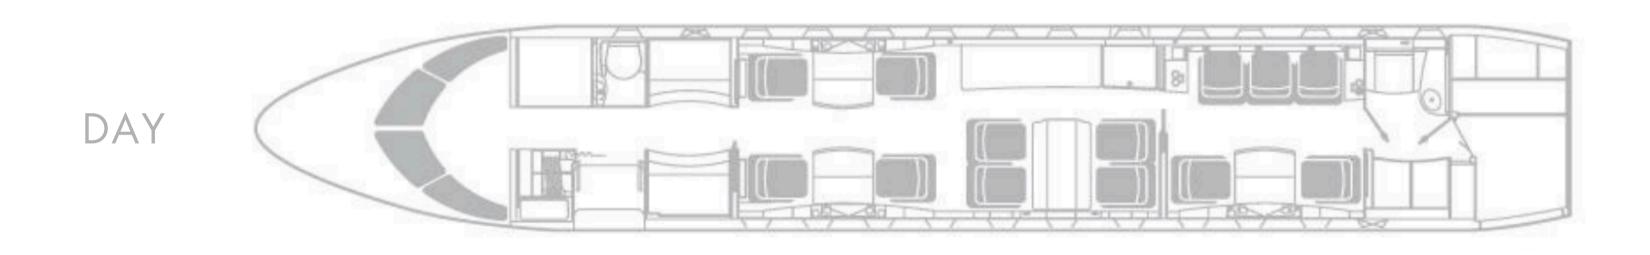

#### **Exterior**

Matterhorn white w/blue stripes & winglets

|                     | navigating the deal                                                                                                                                                                                                                                                                                                           |
|---------------------|-------------------------------------------------------------------------------------------------------------------------------------------------------------------------------------------------------------------------------------------------------------------------------------------------------------------------------|
| Interior            |                                                                                                                                                                                                                                                                                                                               |
| Configuration:      | Executive/13 passengers                                                                                                                                                                                                                                                                                                       |
| Seating:            | Forward 4-place club w/wide seats, mid-<br>cabin 4-place conference group, aft 2-place<br>club w/wide seats opposite 3-place divan                                                                                                                                                                                            |
| Refreshment:        | Forward galley w/TIA microwave oven, TIA high-temperature oven, manual fill coffeemaker, chiller-cooled food storage, divided ice drawer w/overboard drain, 10.6-inch touch screen LCD galley monitor                                                                                                                         |
| Cabinetry/<br>Wood: | Walnut figured veneer cabinetry, forward pullout tables, mid-cabin high-low table opposite credenza, aft pullout table                                                                                                                                                                                                        |
| Entertainment:      | Airshow 3.0 flight information system with day-night map; dual Blu-ray/DVD/CD players; Collins cabin system with wireless controls; ten speakers and four subwoofers; audio amplifier; eight plug-in receptacles; dual iPod cradles; high-definition media streamer; and dual 24-inch HD and 10.6-inch touch screen monitors. |
| Business :          | ViaSat KU-band internet & SwiftBroadband, SATCOM direct router, wireless LAN, Global office w/printer/scanner, Offaircraft connectivity, network security, portable media input ports                                                                                                                                         |
| Accessories:        | Universal outlets, cabin floor mat heaters                                                                                                                                                                                                                                                                                    |
| Lavatory:           | Forward crew lav & fully-enclosed aft lav                                                                                                                                                                                                                                                                                     |
|                     |                                                                                                                                                                                                                                                                                                                               |

## **SPECIFICATION** - BOMBARDIER GLOBAL 5000

CABIN VIEW