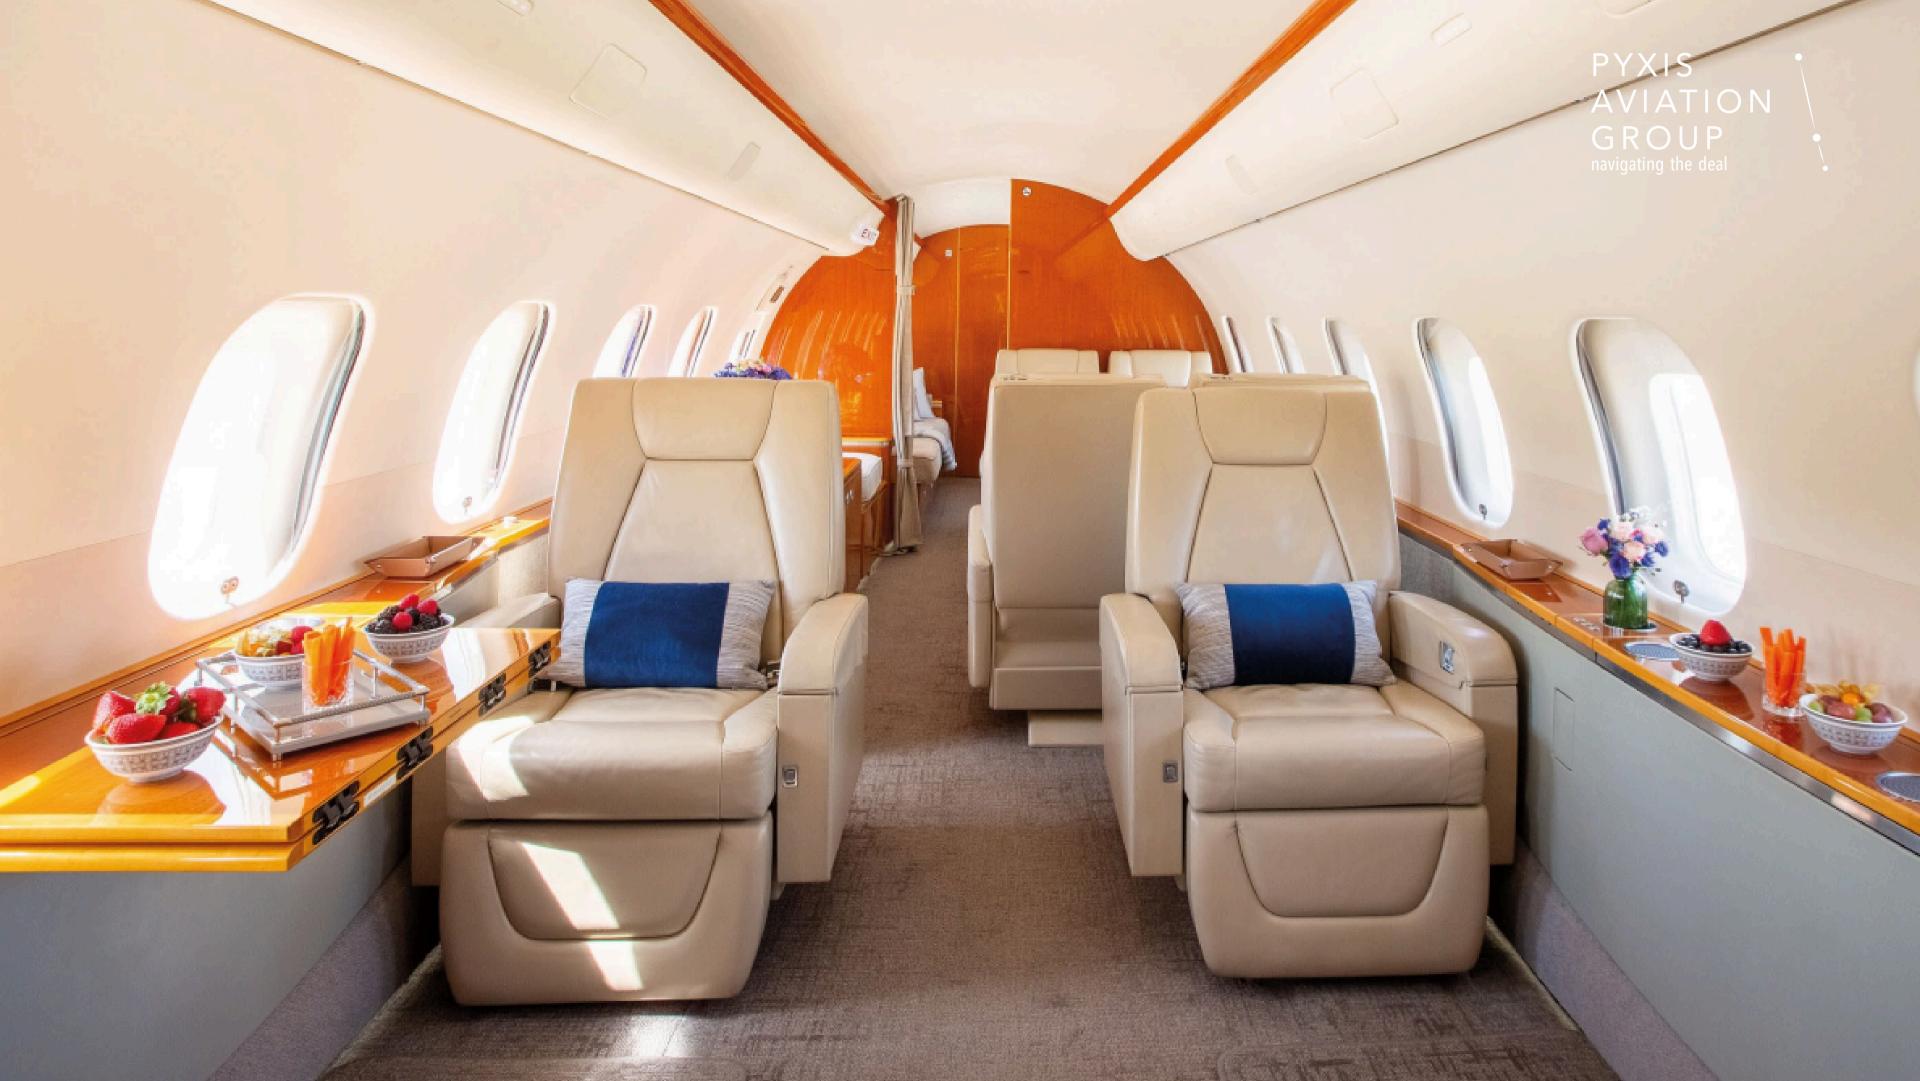

#### **Exterior**

Matterhorn white w/blue stripes & winglets

|                     | navigating the deal                                                                                                                                                                                                                                                                                                           |
|---------------------|-------------------------------------------------------------------------------------------------------------------------------------------------------------------------------------------------------------------------------------------------------------------------------------------------------------------------------|
| Interior            |                                                                                                                                                                                                                                                                                                                               |
| Configuration:      | Executive/13 passengers                                                                                                                                                                                                                                                                                                       |
| Seating:            | Forward 4-place club w/wide seats, mid-<br>cabin 4-place conference group, aft 2-place<br>club w/wide seats opposite 3-place divan                                                                                                                                                                                            |
| Refreshment:        | Forward galley w/TIA microwave oven, TIA high-temperature oven, manual fill coffeemaker, chiller-cooled food storage, divided ice drawer w/overboard drain, 10.6-inch touch screen LCD galley monitor                                                                                                                         |
| Cabinetry/<br>Wood: | Walnut figured veneer cabinetry, forward pullout tables, mid-cabin high-low table opposite credenza, aft pullout table                                                                                                                                                                                                        |
| Entertainment:      | Airshow 3.0 flight information system with day-night map; dual Blu-ray/DVD/CD players; Collins cabin system with wireless controls; ten speakers and four subwoofers; audio amplifier; eight plug-in receptacles; dual iPod cradles; high-definition media streamer; and dual 24-inch HD and 10.6-inch touch screen monitors. |
| Business :          | ViaSat KU-band internet & SwiftBroadband, SATCOM direct router, wireless LAN, Global office w/printer/scanner, Offaircraft connectivity, network security, portable media input ports                                                                                                                                         |
| Accessories:        | Universal outlets, cabin floor mat heaters                                                                                                                                                                                                                                                                                    |
| Lavatory:           | Forward crew lav & fully-enclosed aft lav                                                                                                                                                                                                                                                                                     |
|                     |                                                                                                                                                                                                                                                                                                                               |

## **SPECIFICATION** - BOMBARDIER GLOBAL 5000

CABIN VIEW