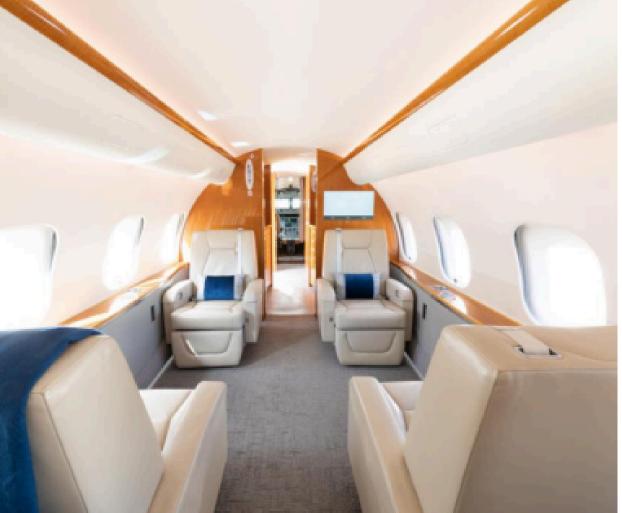

#### **Exterior**

Matterhorn white w/blue stripes & winglets

|                     | navigating the deal                                                                                                                                                                                                                                                                                                           |
|---------------------|-------------------------------------------------------------------------------------------------------------------------------------------------------------------------------------------------------------------------------------------------------------------------------------------------------------------------------|
| Interior            |                                                                                                                                                                                                                                                                                                                               |
| Configuration:      | Executive/13 passengers                                                                                                                                                                                                                                                                                                       |
| Seating:            | Forward 4-place club w/wide seats, mid-<br>cabin 4-place conference group, aft 2-place<br>club w/wide seats opposite 3-place divan                                                                                                                                                                                            |
| Refreshment:        | Forward galley w/TIA microwave oven, TIA high-temperature oven, manual fill coffeemaker, chiller-cooled food storage, divided ice drawer w/overboard drain, 10.6-inch touch screen LCD galley monitor                                                                                                                         |
| Cabinetry/<br>Wood: | Walnut figured veneer cabinetry, forward pullout tables, mid-cabin high-low table opposite credenza, aft pullout table                                                                                                                                                                                                        |
| Entertainment:      | Airshow 3.0 flight information system with day-night map; dual Blu-ray/DVD/CD players; Collins cabin system with wireless controls; ten speakers and four subwoofers; audio amplifier; eight plug-in receptacles; dual iPod cradles; high-definition media streamer; and dual 24-inch HD and 10.6-inch touch screen monitors. |
| Business :          | ViaSat KU-band internet & SwiftBroadband, SATCOM direct router, wireless LAN, Global office w/printer/scanner, Offaircraft connectivity, network security, portable media input ports                                                                                                                                         |
| Accessories:        | Universal outlets, cabin floor mat heaters                                                                                                                                                                                                                                                                                    |
| Lavatory:           | Forward crew lav & fully-enclosed aft lav                                                                                                                                                                                                                                                                                     |
|                     |                                                                                                                                                                                                                                                                                                                               |

## **SPECIFICATION** - BOMBARDIER GLOBAL 5000

CABIN VIEW