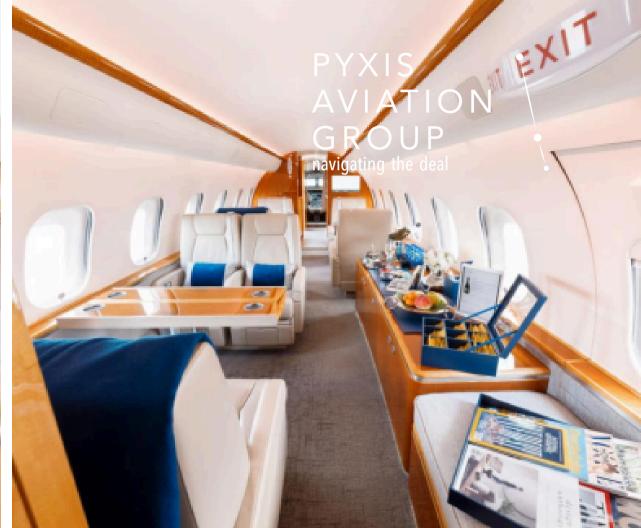

#### **Exterior**

Matterhorn white w/blue stripes & winglets

|                     | navigating the deal                                                                                                                                                                                                                                                                                                           |
|---------------------|-------------------------------------------------------------------------------------------------------------------------------------------------------------------------------------------------------------------------------------------------------------------------------------------------------------------------------|
| Interior            |                                                                                                                                                                                                                                                                                                                               |
| Configuration:      | Executive/13 passengers                                                                                                                                                                                                                                                                                                       |
| Seating:            | Forward 4-place club w/wide seats, mid-<br>cabin 4-place conference group, aft 2-place<br>club w/wide seats opposite 3-place divan                                                                                                                                                                                            |
| Refreshment:        | Forward galley w/TIA microwave oven, TIA high-temperature oven, manual fill coffeemaker, chiller-cooled food storage, divided ice drawer w/overboard drain, 10.6-inch touch screen LCD galley monitor                                                                                                                         |
| Cabinetry/<br>Wood: | Walnut figured veneer cabinetry, forward pullout tables, mid-cabin high-low table opposite credenza, aft pullout table                                                                                                                                                                                                        |
| Entertainment:      | Airshow 3.0 flight information system with day-night map; dual Blu-ray/DVD/CD players; Collins cabin system with wireless controls; ten speakers and four subwoofers; audio amplifier; eight plug-in receptacles; dual iPod cradles; high-definition media streamer; and dual 24-inch HD and 10.6-inch touch screen monitors. |
| Business :          | ViaSat KU-band internet & SwiftBroadband, SATCOM direct router, wireless LAN, Global office w/printer/scanner, Offaircraft connectivity, network security, portable media input ports                                                                                                                                         |
| Accessories:        | Universal outlets, cabin floor mat heaters                                                                                                                                                                                                                                                                                    |
| Lavatory:           | Forward crew lav & fully-enclosed aft lav                                                                                                                                                                                                                                                                                     |
|                     |                                                                                                                                                                                                                                                                                                                               |

## **SPECIFICATION** - BOMBARDIER GLOBAL 5000

CABIN VIEW