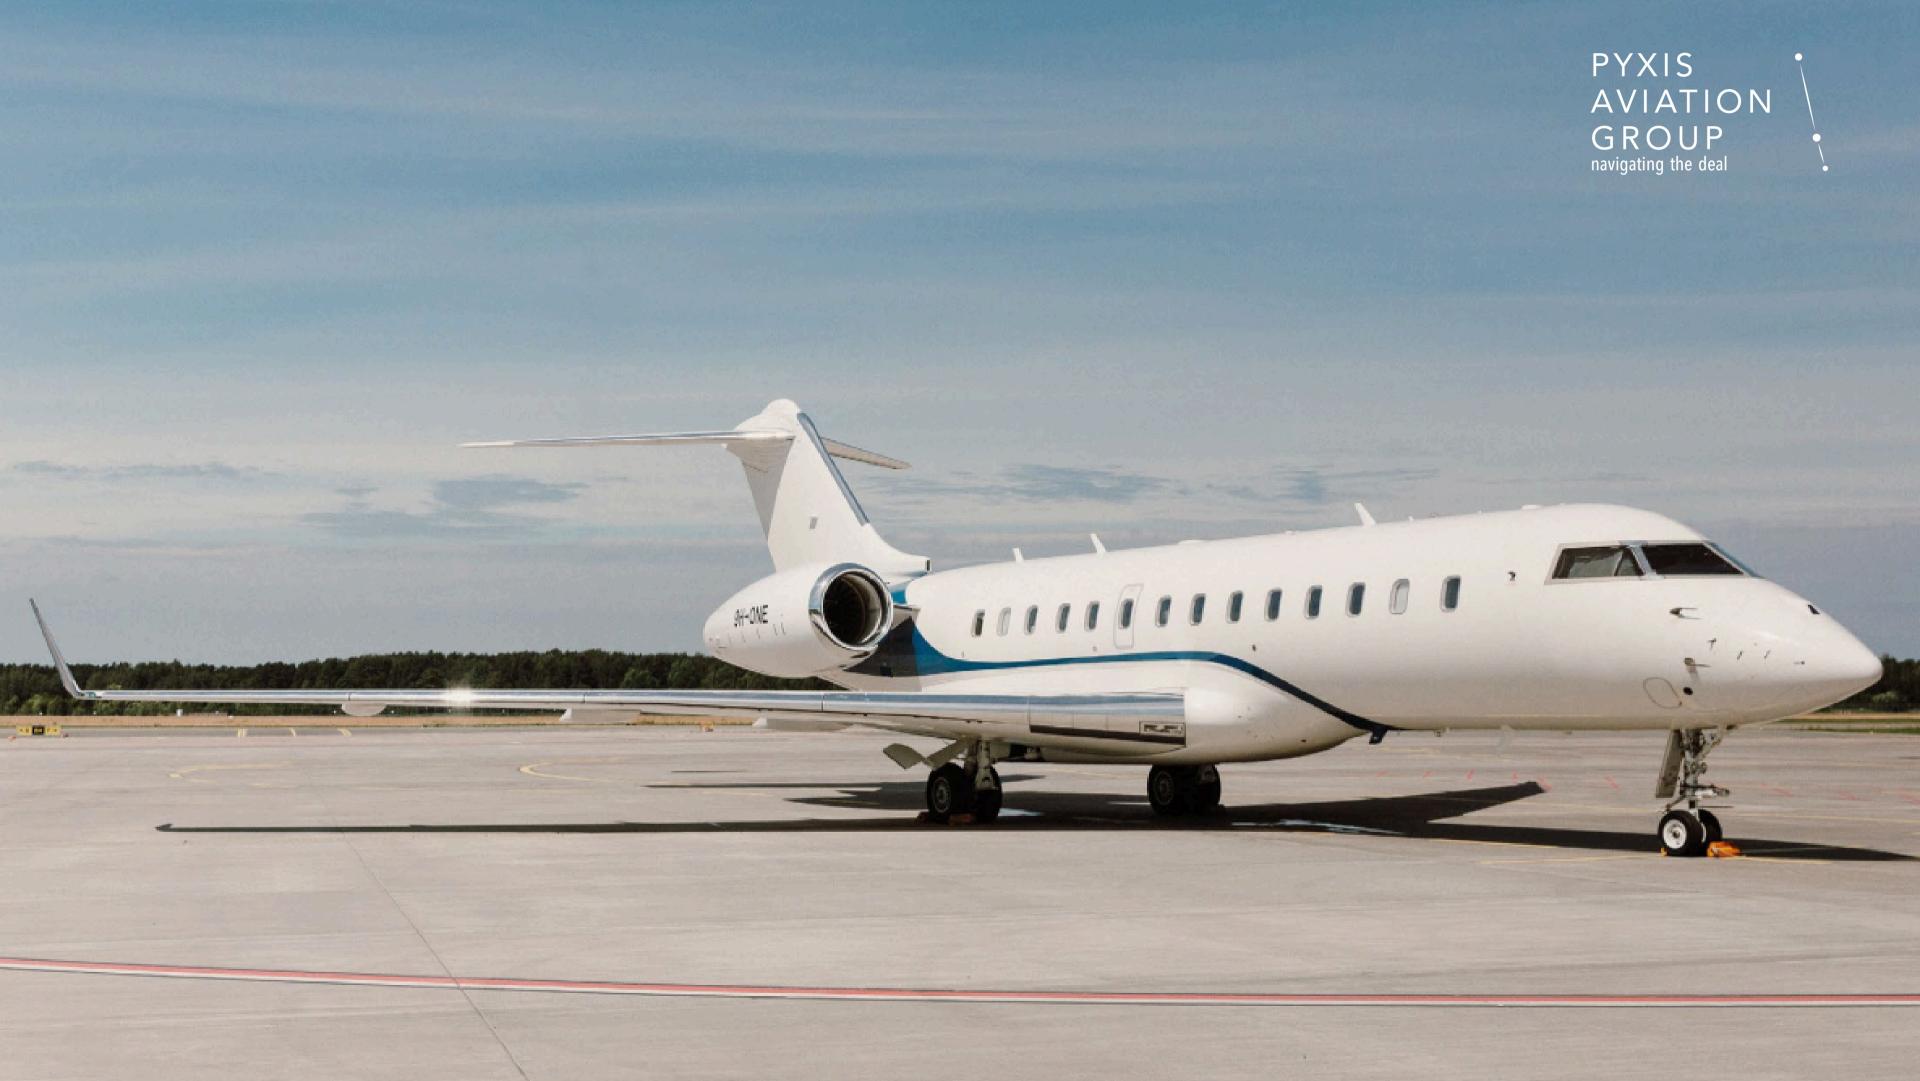

# BOMBARDIER GLOBAL 5000 SN 9679

**DELIVERY YEAR** 

TOTAL TIME

LANDINGS

2015

3,931

1,229

# SPECIFICATION - BOMBARDIER GLOBAL 5000

| Airframe             |                       |
|----------------------|-----------------------|
| Delivery Year        | 2014                  |
| Registration         | 9H-ONE                |
| Serial Number        | 9679                  |
| Total Airframe Hours | 3,931                 |
| Landings             | 1,229                 |
| Maintenance Tracking | CAMP                  |
| Certification        | EU OPS1/ FAR Part 135 |