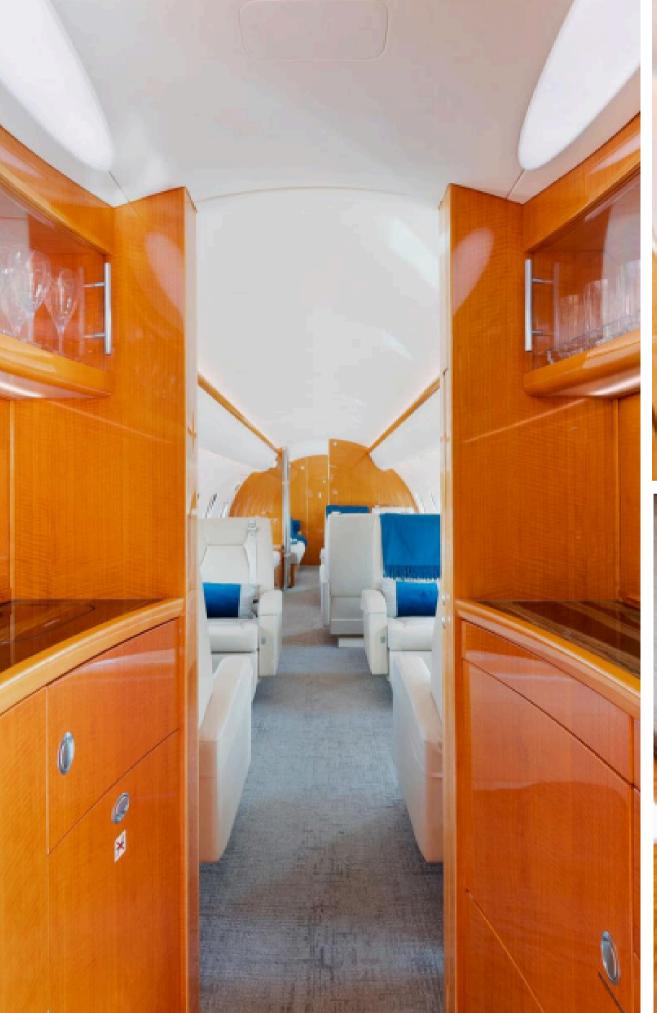

#### **Exterior**

Matterhorn white w/blue stripes & winglets

|                     | navigating the deal                                                                                                                                                                                                                                                                                                           |
|---------------------|-------------------------------------------------------------------------------------------------------------------------------------------------------------------------------------------------------------------------------------------------------------------------------------------------------------------------------|
| Interior            |                                                                                                                                                                                                                                                                                                                               |
| Configuration:      | Executive/13 passengers                                                                                                                                                                                                                                                                                                       |
| Seating:            | Forward 4-place club w/wide seats, mid-<br>cabin 4-place conference group, aft 2-place<br>club w/wide seats opposite 3-place divan                                                                                                                                                                                            |
| Refreshment:        | Forward galley w/TIA microwave oven, TIA high-temperature oven, manual fill coffeemaker, chiller-cooled food storage, divided ice drawer w/overboard drain, 10.6-inch touch screen LCD galley monitor                                                                                                                         |
| Cabinetry/<br>Wood: | Walnut figured veneer cabinetry, forward pullout tables, mid-cabin high-low table opposite credenza, aft pullout table                                                                                                                                                                                                        |
| Entertainment:      | Airshow 3.0 flight information system with day-night map; dual Blu-ray/DVD/CD players; Collins cabin system with wireless controls; ten speakers and four subwoofers; audio amplifier; eight plug-in receptacles; dual iPod cradles; high-definition media streamer; and dual 24-inch HD and 10.6-inch touch screen monitors. |
| Business :          | ViaSat KU-band internet & SwiftBroadband, SATCOM direct router, wireless LAN, Global office w/printer/scanner, Offaircraft connectivity, network security, portable media input ports                                                                                                                                         |
| Accessories:        | Universal outlets, cabin floor mat heaters                                                                                                                                                                                                                                                                                    |
| Lavatory:           | Forward crew lav & fully-enclosed aft lav                                                                                                                                                                                                                                                                                     |
|                     |                                                                                                                                                                                                                                                                                                                               |

## **SPECIFICATION** - BOMBARDIER GLOBAL 5000

CABIN VIEW